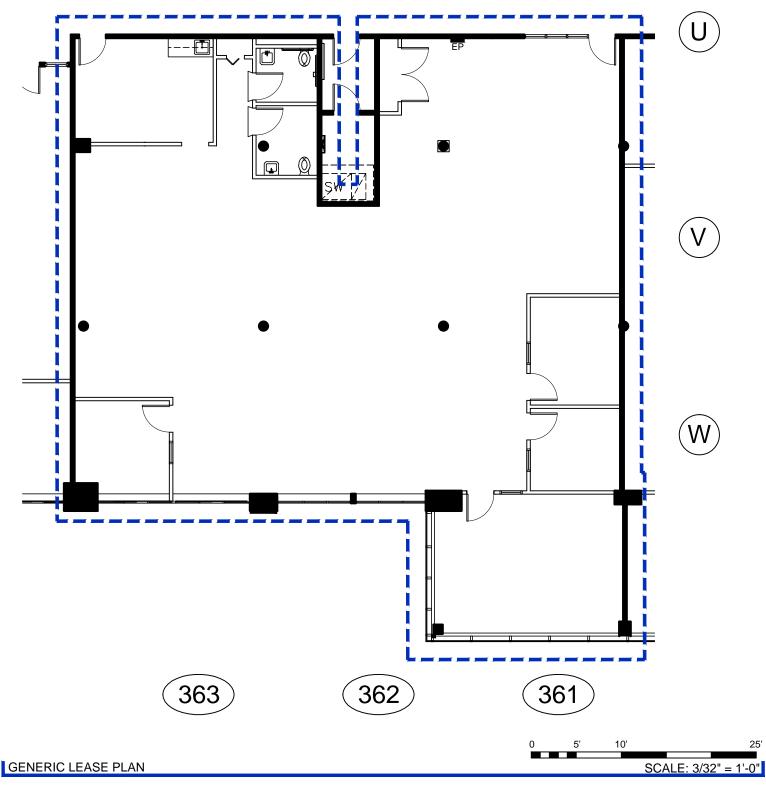

800 Cummings Center, Suite 361-U, Beverly, MA

LSF: 4,026

## **General Notes**

- All specialized construction and/or construction required by code for LESSEE's use is available at an
  additional expense to LESSEE. No representation is made as to the suitability of above plan/work for
  LESSEE's use and/or occupancy.
- Work and/or finishes not conforming to LESSOR's Construction Guidelines and Specifications shall be considered non-building standard. All finishes to remain as is unless otherwise noted.
- These drawings are not as-built drawings, all dimensions are approximate, and LESSOR makes no representation as to their accuracy. They are recorded on, or can be transmitted as, electronic media. They are therefore subject to undetectable alteration or erasure, either intentional or u