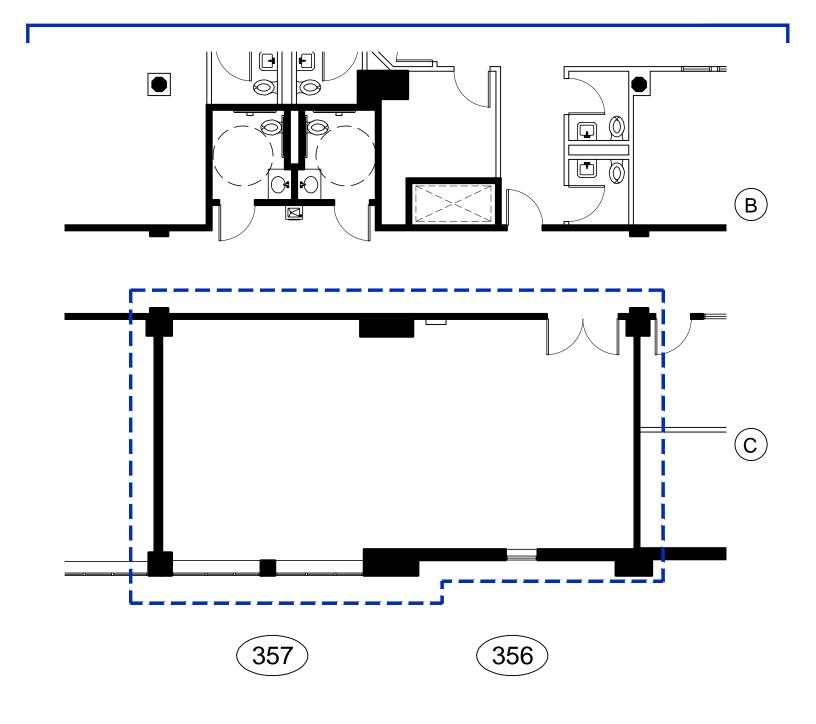

## 100 Cummings Center, Suite 356-C, Beverly, MA

LSF: 997

\*Pending plan & LSF verification

0 5' 10' 20

GENERIC LEASE PLAN

SCALE: 1/8" = 1'-0"