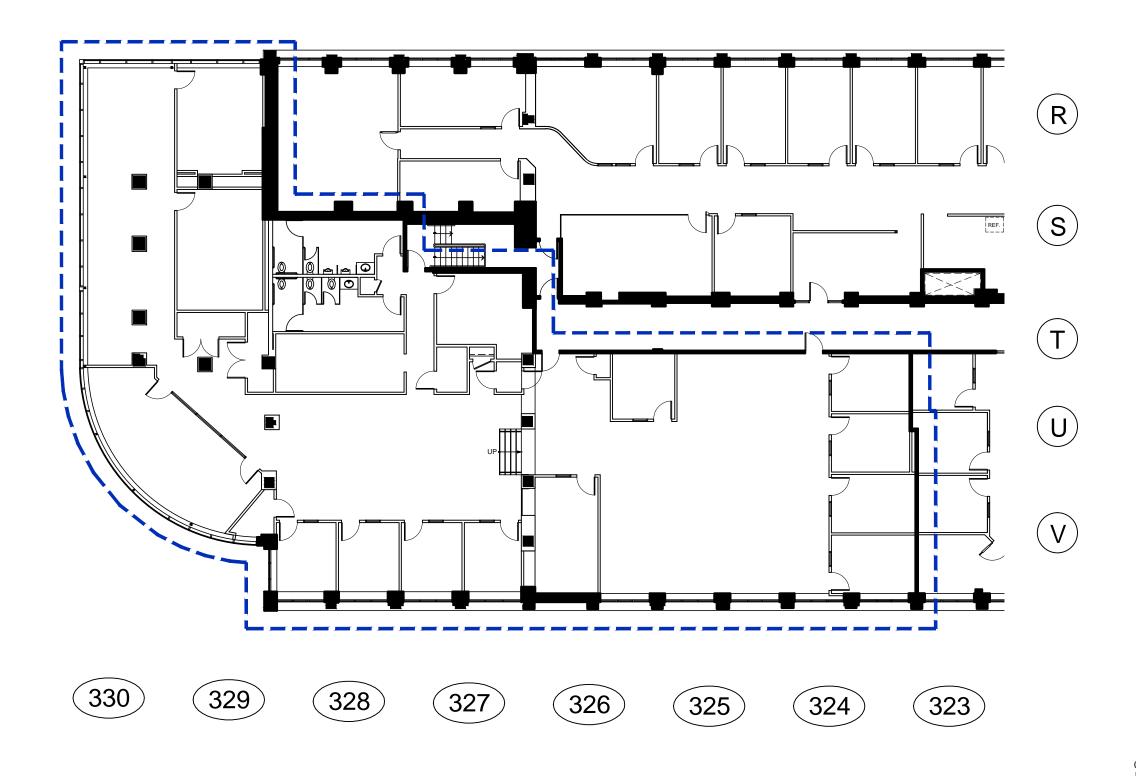

## 900 Cummings Center, Suite 326-T, Beverly, MA

LSF: 9,091

GENERIC LEASE PLAN

- All specialized construction and/or construction required by code for LESSEE's use is available at an additional expense to LESSEE. No representation is made as to the suitability of above plan/work for LESSEE's use and/or occupancy.