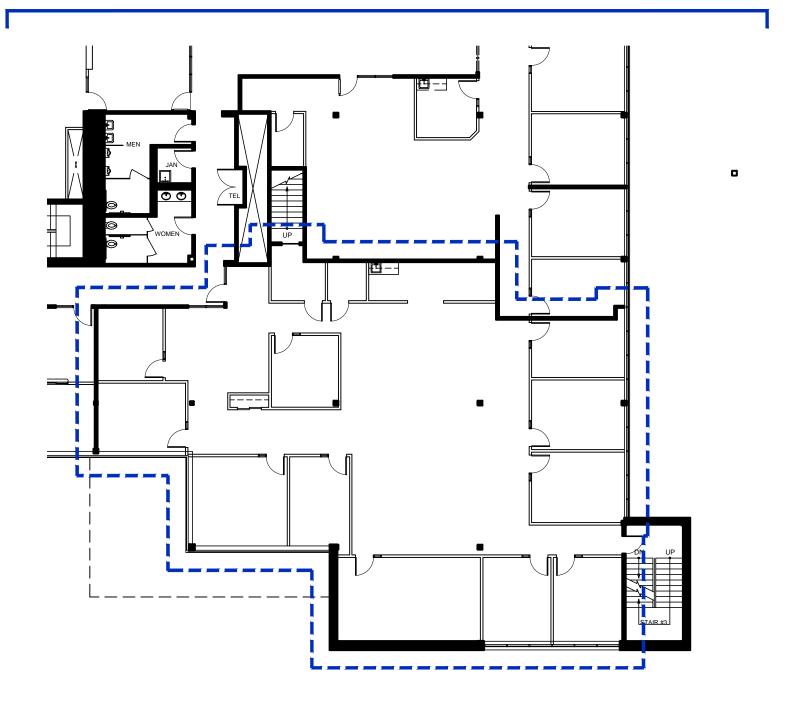

0 5' 10' 20' 40'

SCALE: 1/16" = 1'-0"

GENERIC LEASE PLAN

50 Dunham Ridge, Suite 3200, Beverly, MA

LSF: 5,492

## General Notes:

All specialized construction and/or construction required by code for LESSEE's use is available at an
additional expense to LESSEE. No representation is made as to the suitability of above plan/work for
LESSEE's use and/or occupancy.

- Work and/or finishes not conforming to LESSOR's Construction Guidelines and Specifications shall be considered non-building standard. All finishes to remain as is unless otherwise noted.
- These drawings are not as-built drawings, all dimensions are approximate, and LESSOR makes no representation as to their accuracy. They are recorded on, or can be transmitted as, electronic media. They are therefore subject to undetectable alteration or erasure, either intentional or unintentional, due to, among other causes: transmission, conversion, media degradation, software error, or human alteration. Accordingly, LESSOR shall not be held liable for any claims, losses, damages, or costs arising out of any such use of these drawings.