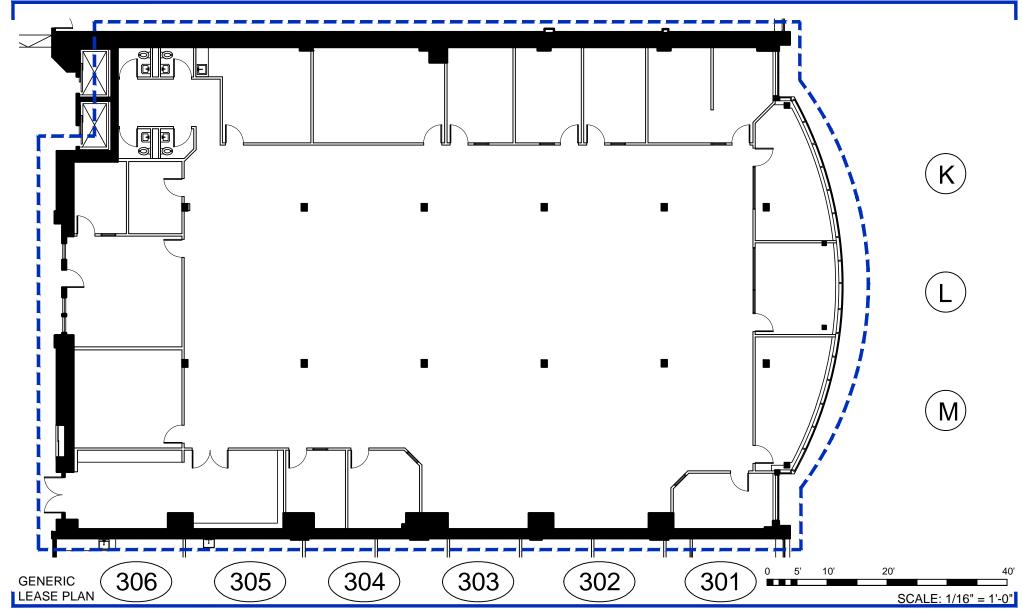

## 100 Cummings Center, Suite 306-L, Beverly, MA

LSF: 12,116

## General Notes:

- All specialized construction and/or construction required by code for LESSEE's use is available at an additional expense to LESSEE. No representation is made as to the suitability of above plan/work for LESSEE's use and/or occupancy.
- · Work and/or finishes not conforming to LESSOR's Construction Guidelines and Specifications shall be considered non-building standard. All finishes to remain as is unless otherwise noted.
- · These drawings are not as-built drawings, all dimensions are approximate, and LESSOR makes no representation as to their accuracy. They are recorded on, or can be transmitted as, electronic media. They are therefore subject to undetectable alteration or erasure, either intentional or