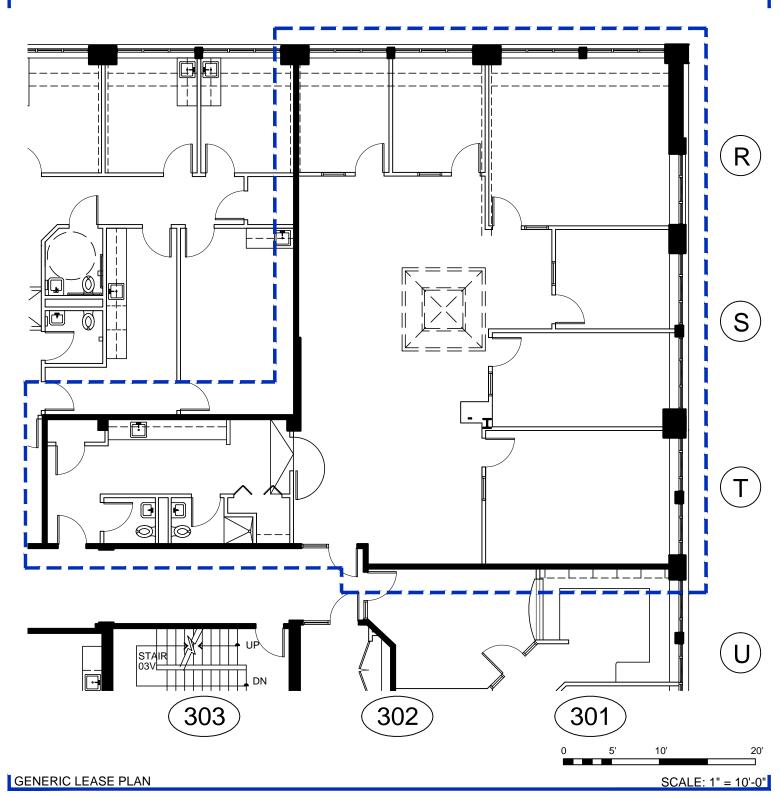

900 Cummings Center, Suite 302-T, Beverly, MA

LSF: 2,970

## General Notes

- All specialized construction and/or construction required by code for LESSEE's use is available at an additional expense to LESSEE. No representation is made as to the suitability of above plan/work for LESSEE's use and/or occupancy.
- Work and/or finishes not conforming to LESSOR's Construction Guidelines and Specifications shall be considered non-building standard. All finishes to remain as is unless otherwise noted.
- These drawings are not as-built drawings, all dimensions are approximate, and LESSOR makes no representation as to their accuracy. They are recorded on, or can be transmitted as, electronic media. They are therefore subject to undetectable alteration or erasure, either intentional or unintenti