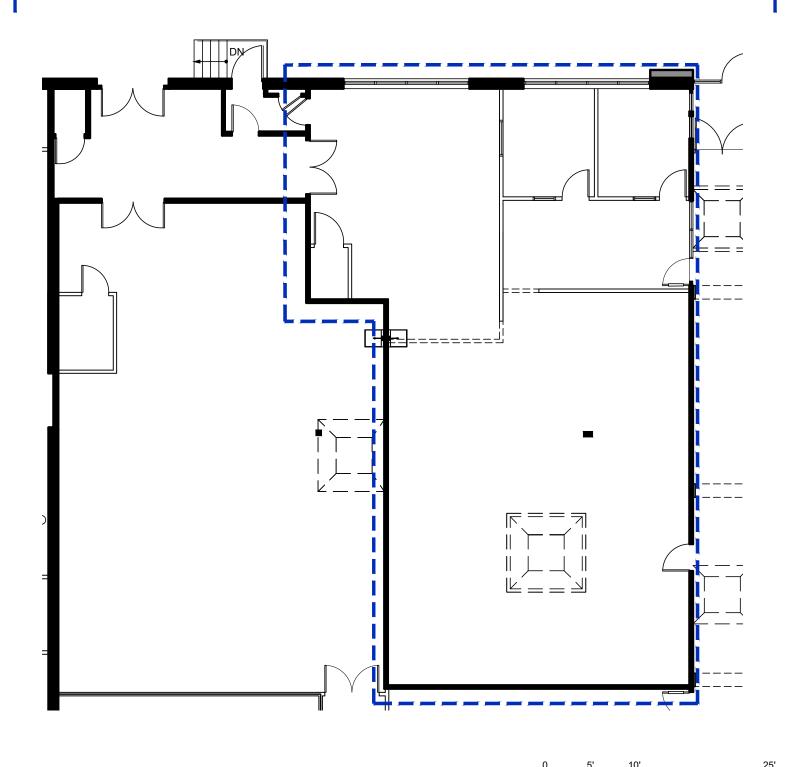

GENERIC LEASE PLAN

260-A Fordham Road, Suite 200, Wilmington, MA

LSF: 2,900

\*Pending plan & LSF verification

- · All specialized construction and/or construction required by code for LESSEE's use is available at an additional expense to LESSEE. No representation is made as to the suitability of above plan/work for LESSEE's use and/or occupancy.
- Work and/or finishes not conforming to LESSOR's Construction Guidelines and Specifications shall be considered non-building standard. All finishes to remain as is unless otherwise noted.
- These drawings are not as-built drawings, all dimensions are approximate, and LESSOR makes no representation as to their accuracy. They are recorded on, or can be transmitted as, electronic media. They are therefore subject to undetectable alteration or erasure, either intentional or unintentional, due to, among other causes: transmission, conversion, media degradation, software error, or human alteration. Accordingly, LESSOR shall not be held liable for any claims, losses, damages, or costs arising out of any such use of these drawings.