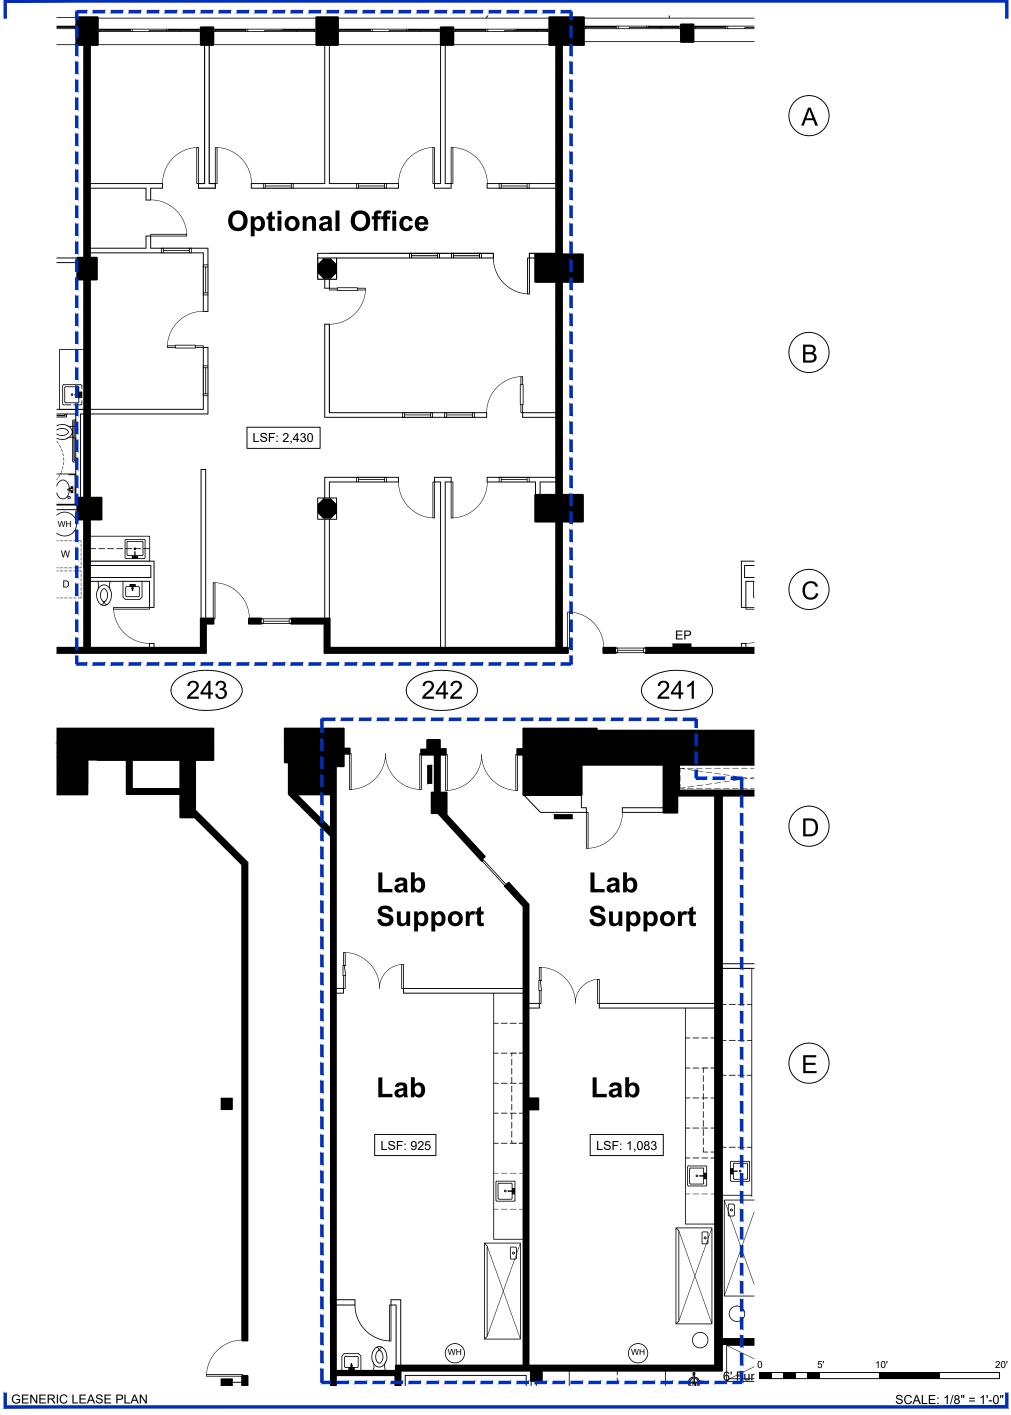

100 Cummings Center, Suites 241-D, 242-D, & 243-C, Beverly, MA

LSF: As noted

Dsg: HSP

- <u>General Notes:</u>
   All specialized construction and/or construction required by code for LESSEE's use is available at an additional expense to LESSEE. No representation is made as to the suitability of above plan/work for
- LESSEE's use and/or occupancy.