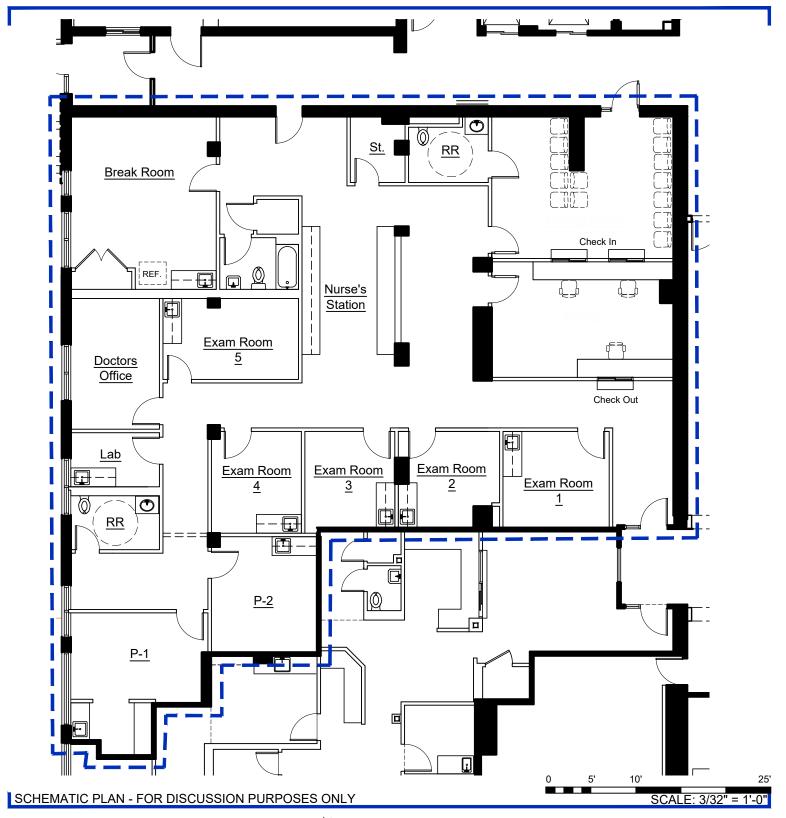

## **Proposed Medical Suite**

23 Warren Avenue, Suite 160, Woburn, MA

LSF: 4,367