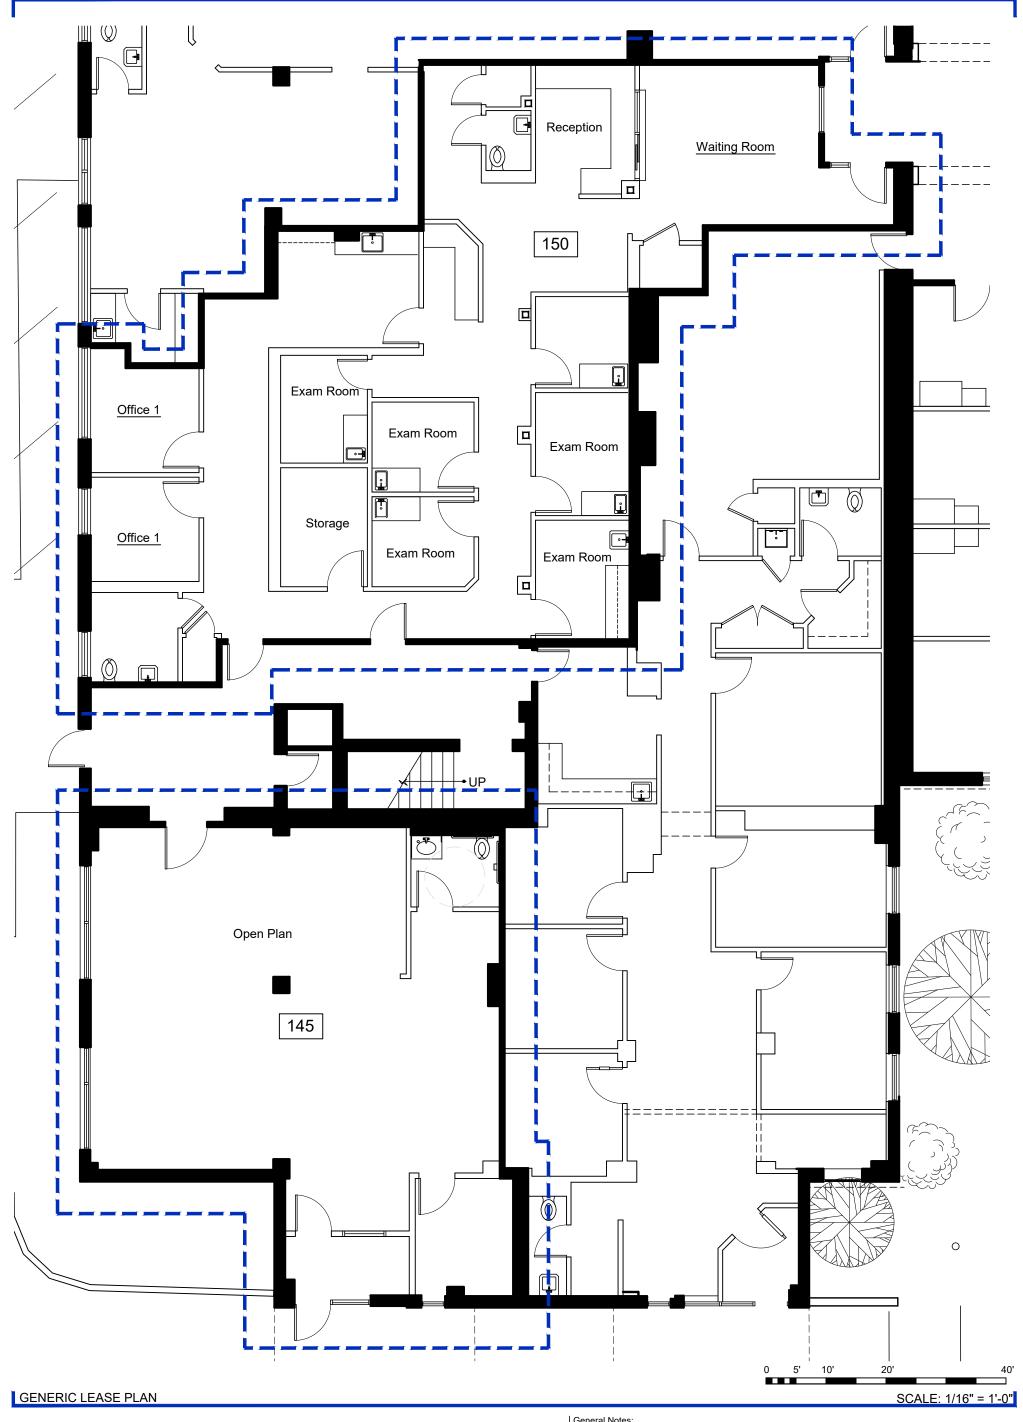

## 23 Warren Avenue, Suites 145 and 150, Woburn, MA

LSF: 3,827 ±

\*Pending plan & LSF verification

- <u>General Notes:</u>
  All specialized construction and/or construction required by code for LESSEE's use is available at an additional expense to LESSEE. No representation is made as to the suitability of above plan/work for LESSEE's use and/or occupancy.
- Work and/or finishes not conforming to LESSOR's Construction Guidelines and Specifications shall be considered non-building standard. All finishes to remain as is unless otherwise noted.
- These drawings are not as-built drawings, all dimensions are approximate, and LESSOR makes no representation as to their accuracy. They are recorded on, or can be transmitted as, electronic media. They are therefore subject to undetectable alteration or erasure, either intentional or unintentional, due to, among other causes: transmission, conversion, media degradation, software error, or human alteration. Accordingly, LESSOR shall not be held liable for any claims, losses, damages, or costs arising out of any such use of these drawings.