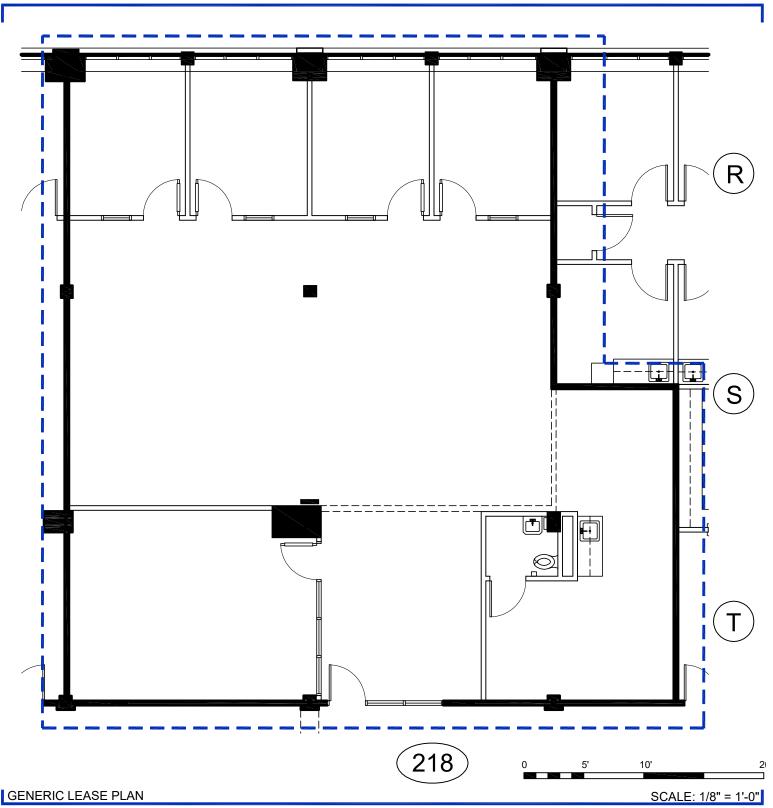

## 900 Cummings Center, Suite 218-T, Beverly, MA

## General Notes:

All specialized construction and/or construction required by code for LESSEE's use is available at an
additional expense to LESSEE. No representation is made as to the suitability of above plan/work for
LESSEE's use and/or occupancy.

- Work and/or finishes not conforming to LESSOR's Construction Guidelines and Specifications shall be considered non-building standard. All finishes to remain as is unless otherwise noted.

These drawings are not as-built drawings, all dimensions are approximate, and LESSOR makes no representation as to their accuracy. They are recorded on, or can be transmitted as, electronic media. They are therefore subject to undetectable alteration or erasure, either intentional or unintentional, due