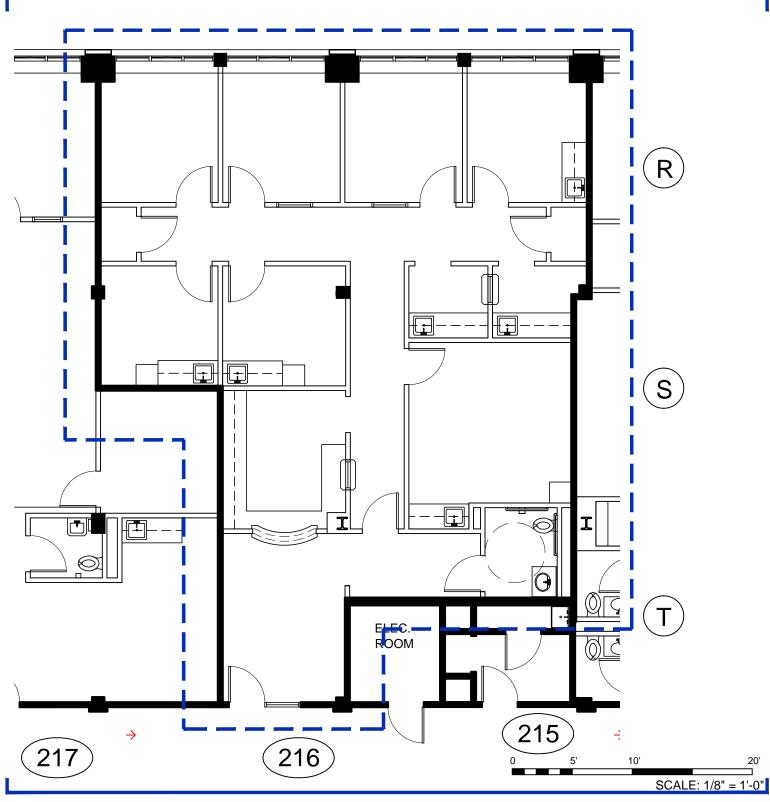

900 Cummings Center, Suite 216-T, Beverly, MA

LSF: 2,064

## General Notes:

- All specialized construction and/or construction required by code for LESSEE's use is available at an
  additional expense to LESSEE. No representation is made as to the suitability of above plan/work for
  LESSEE's use and/or occupancy.
- Work and/or finishes not conforming to LESSOR's Construction Guidelines and Specifications shall be considered non-building standard. All finishes to remain as is unless otherwise noted.
- These drawings are not as-built drawings, all dimensions are approximate, and LESSOR makes no representation as to their accuracy. They are recorded on, or can be transmitted as, electronic media. They are therefore subject to undetectable alteration or erasure, either intentional or unin