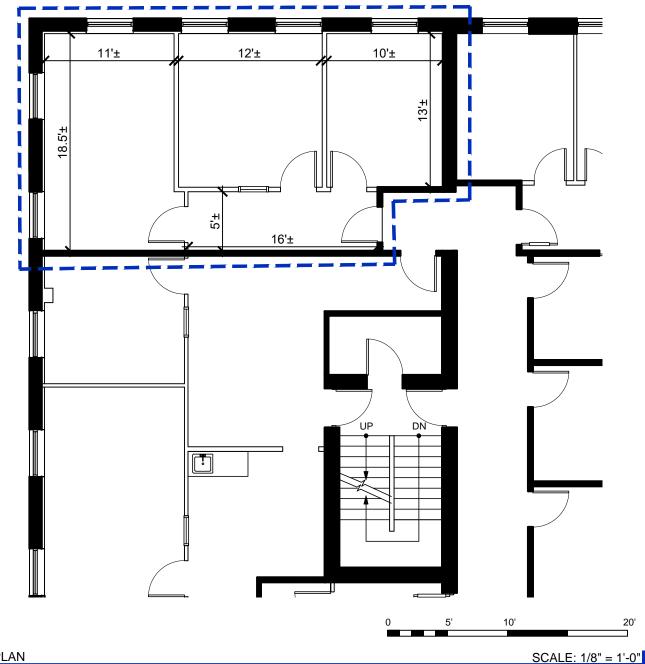

## GENERIC LEASE PLAN

LSF: 764±

10 Tower Office Park, Suite 522, Woburn, MA

 These drawings are not as-built drawings, all dimensions are approximate, and LESSOR makes no representation as to their accuracy. They are recorded on, or can be transmitted as, electronic media. They are therefore subject to undetectable alteration or erasure, either intentional or unintentional, due to, among other causes: transmission, conversion, media degradation, software error, or human alteration. Accordingly, LESSOR shall not be held liable for any claims, losses, damages, or costs arising out of any such use of these drawings.