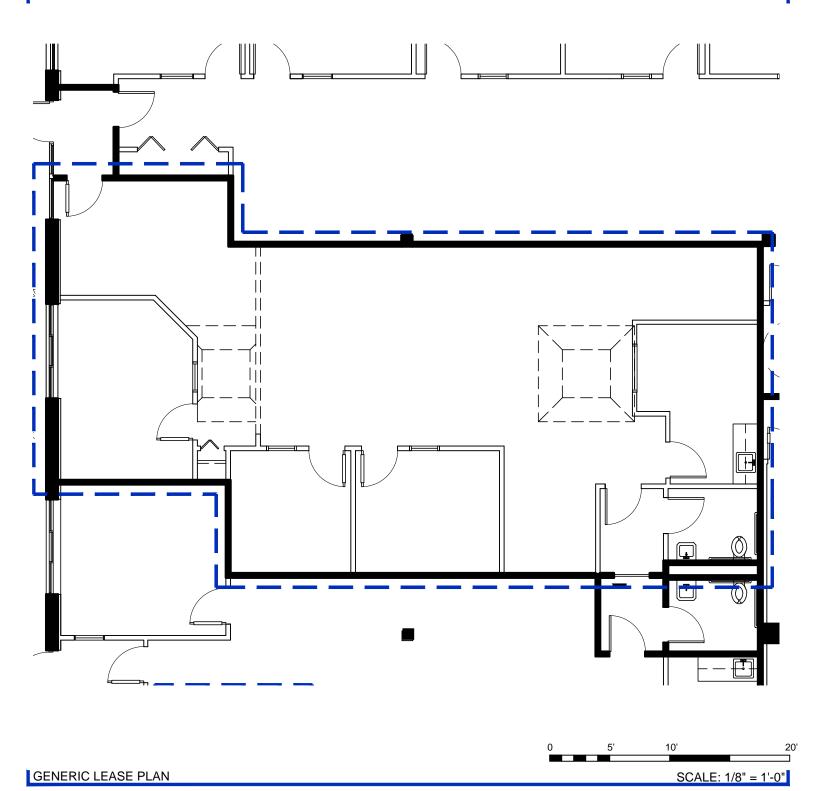

50-T Audubon Road, Wakefield, MA

LSF: 1,638

## General Notes:

- All specialized construction and/or construction required by code for LESSEE's use is available at an
  additional expense to LESSEE. No representation is made as to the suitability of above plan/work for
  LESSEE's use and/or occupancy.
- Work and/or finishes not conforming to LESSOR's Construction Guidelines and Specifications shall be considered non-building standard. All finishes to remain as is unless otherwise noted.
- These drawings are not as-built drawings, all dimensions are approximate, and LESSOR makes no representation as to their accuracy. They are recorded on, or can be transmitted as, electronic media. They are therefore subject to undetectable alteration or erasure, either intentional or unintentional, du