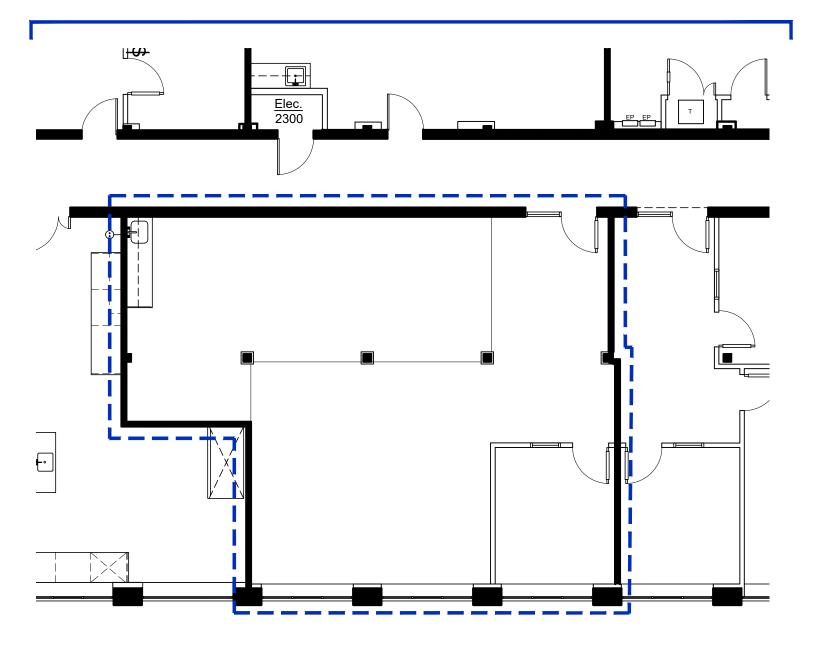

0 5' 10' 20' SCALE: 1/8" = 1'-0"

PROPOSED GENERIC LEASE PLAN

196 Boston Avenue, Suite 2050, Medford, MA

LSF: 1,503±

\*Pending plan & LSF verification

General Notes:

- LESSOR makes no representation as to the suitability of the above plan/work (work) for LESSEE's particular use or occupancy of the premises. LESSEE is responsible for obtaining all permits and approvals specific to its use.
- Work that does not conform to LESSOR's Construction Guidelines and Specifications will be considered "non-building standard". All finishes to remain "as is" unless otherwise noted.
- These drawings are not as-built drawings. All dimensions are approximate, and LESSOR makes no representation as to their accuracy. They are recorded on, or can be transmitted as, electronic media and therefore are subject to undetectable alteration or erasure. LESSOR is not liable for any claims, losses, damages, or costs arising out of any use of or reliance on these drawings.