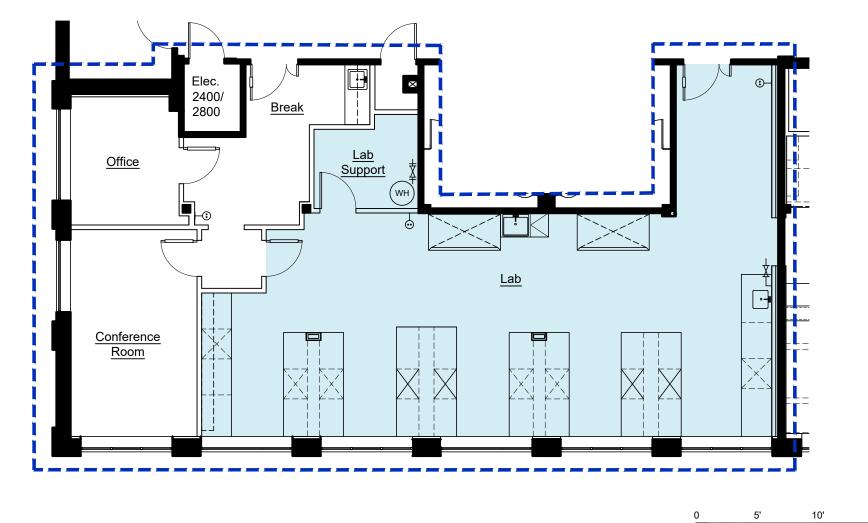

GENERIC LEASE PLAN SCALE: 1/8" = 1'-0" General Notes: 196 Boston Avenue, All specialized construction and/or construction required by code for LESSEE's use is available at an additional expense to LESSEE. No representation is made as to the suitability of above plan/work for LESSEE's use and/or occupancy. Work and/or finishes not conforming to LESSOR's Construction Guidelines and Specifications shall be considered non-building Suites 2400 & 2800, standard. All finishes to remain as is unless otherwise noted. These drawings are not as-built drawings, all dimensions are approximate, and LESSOR makes no representation as to their accuracy. They are recorded on, or can be transmitted as, electronic media. They are therefore subject to undetectable alteration or erasure, Medford, MA either intentional or unintentional, due to, among other causes: transmission, conversion, media degradation, software error, or human alteration. Accordingly, LESSOR shall not be held liable for any claims, losses, damages, or costs arising out of any such use of these LSF: 2,196 drawings.