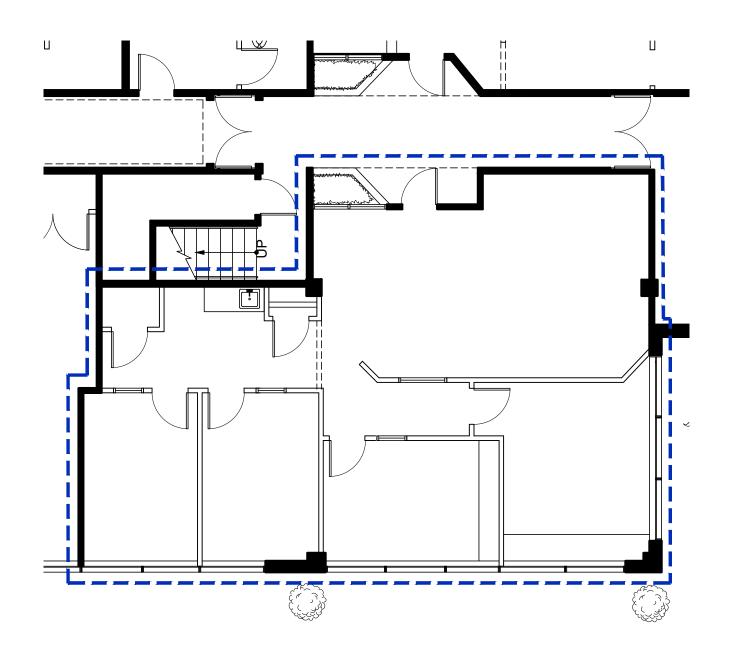

|                                                                       |                                                                                                                                                                                                                                                                                                                                                                                                                                                                                                                                                                                                                                                                                                                                                                                                                                                                                                                                                                                                                                                                           | 0             | 5' 10'        | 20'                 |
|-----------------------------------------------------------------------|---------------------------------------------------------------------------------------------------------------------------------------------------------------------------------------------------------------------------------------------------------------------------------------------------------------------------------------------------------------------------------------------------------------------------------------------------------------------------------------------------------------------------------------------------------------------------------------------------------------------------------------------------------------------------------------------------------------------------------------------------------------------------------------------------------------------------------------------------------------------------------------------------------------------------------------------------------------------------------------------------------------------------------------------------------------------------|---------------|---------------|---------------------|
| GENERIC LEASE PLAN                                                    |                                                                                                                                                                                                                                                                                                                                                                                                                                                                                                                                                                                                                                                                                                                                                                                                                                                                                                                                                                                                                                                                           |               |               | SCALE: 1/8" = 1'-0" |
| 18 Commerce Way,<br>Suite 1000,<br>Woburn, MA                         | <ul> <li><u>General Notes:</u></li> <li>All specialized construction and/or construction required by code for LESSEE's use is available at an additional expense to LESSEE. No representation is made as to the suitability of above plan/work for LESSEE's use and/or occupancy.</li> <li>Work and/or finishes not conforming to LESSOR's Construction Guidelines and Specifications shall be considered non-building standard. All finishes to remain as is unless otherwise noted.</li> <li>These drawings are not as-built drawings, all dimensions are approximate, and LESSOR makes no representation as to their accuracy. They are recorded on, or can be transmitted as, electronic media. They are therefore subject to undetectable alteration or erasure, either intentional or unintentional, due to, among other causes: transmission, conversion, media degradation, software error, or human alteration. Accordingly, LESSOR shall not be held liable for any claims, losses, damages, or costs arising out of any such use of these drawings.</li> </ul> |               |               |                     |
| LSF: 1642±                                                            |                                                                                                                                                                                                                                                                                                                                                                                                                                                                                                                                                                                                                                                                                                                                                                                                                                                                                                                                                                                                                                                                           |               |               |                     |
| Cummings Properties                                                   | 200 West Cummings Park, Woburn, MA.                                                                                                                                                                                                                                                                                                                                                                                                                                                                                                                                                                                                                                                                                                                                                                                                                                                                                                                                                                                                                                       |               |               | 781-935-8000        |
|                                                                       | Dsg: AGF                                                                                                                                                                                                                                                                                                                                                                                                                                                                                                                                                                                                                                                                                                                                                                                                                                                                                                                                                                                                                                                                  | Date: 1-11-22 | Rev: 06-22-22 | Chk: AMS            |
| J:\CPMI_CAD\CORE\Commerce\18 Commerce Way\Gen LP\18C_GenLP_Floor1.dwg |                                                                                                                                                                                                                                                                                                                                                                                                                                                                                                                                                                                                                                                                                                                                                                                                                                                                                                                                                                                                                                                                           |               |               |                     |