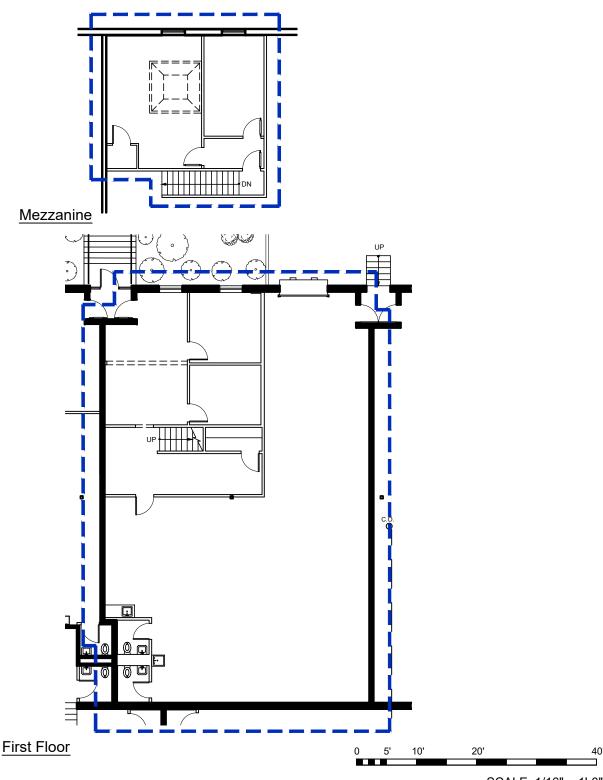

GENJERIC LEASE PLAN SCALE: 1/16" = 1'-0"

## 155-E New Boston Street, Woburn, MA

LSF: 3797