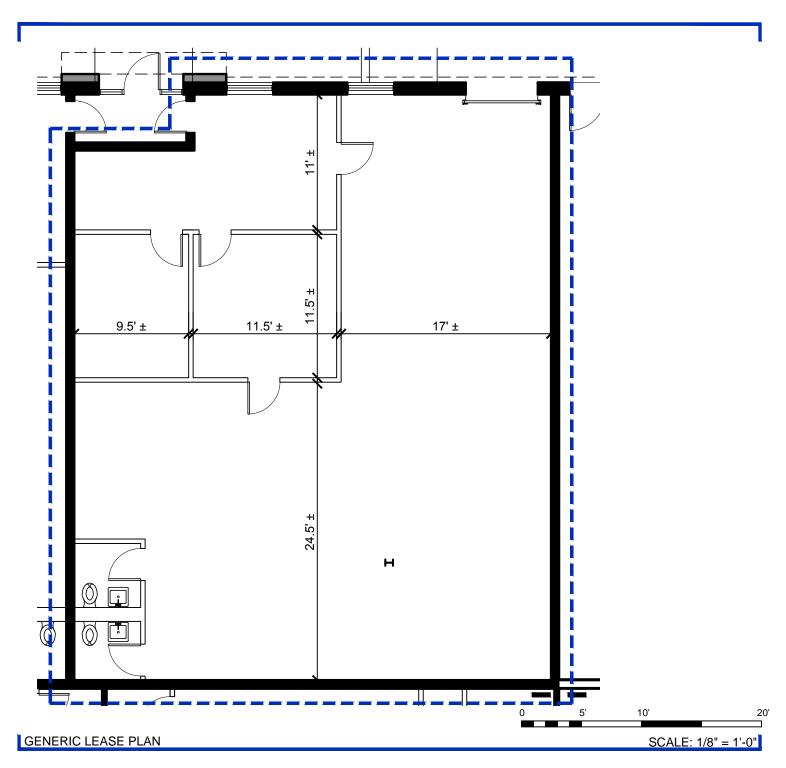

## 150-S New Boston Street, Woburn, MA

LSF: 2,000

\*Pending plan & LSF verification

\*Requires Construction

## Notes:

- -All specialized construction and/or construction required by code for LESSEE's
- use is available at an additional expense to LESSEE.
- -Skylights shown are in approximate location.
- -Additional restrooms may be required by code. Final locations to be determined
- -All dimensions are approximate.
- -CPL standard construction unless otherwise noted.
- -All finishes to remain as is unless otherwise noted. -Furnishings are shown for illustrative purposes only.
- -These CAD drawings are not as-built drawings and Cummings Properties makes no representation as to their accuracy. They are recorded on, or can be transmitted as, electronic media. They are therefore subject to undetectable alteration or erasure, either intentional or unintentional, due to, among other causes: transmission, conversion, media degradation, software error, or human alteration. Accordingly, Cummings Properties shall not be held liable for any claims, losses, damages, or costs arising out of any such use of these CAD documents.