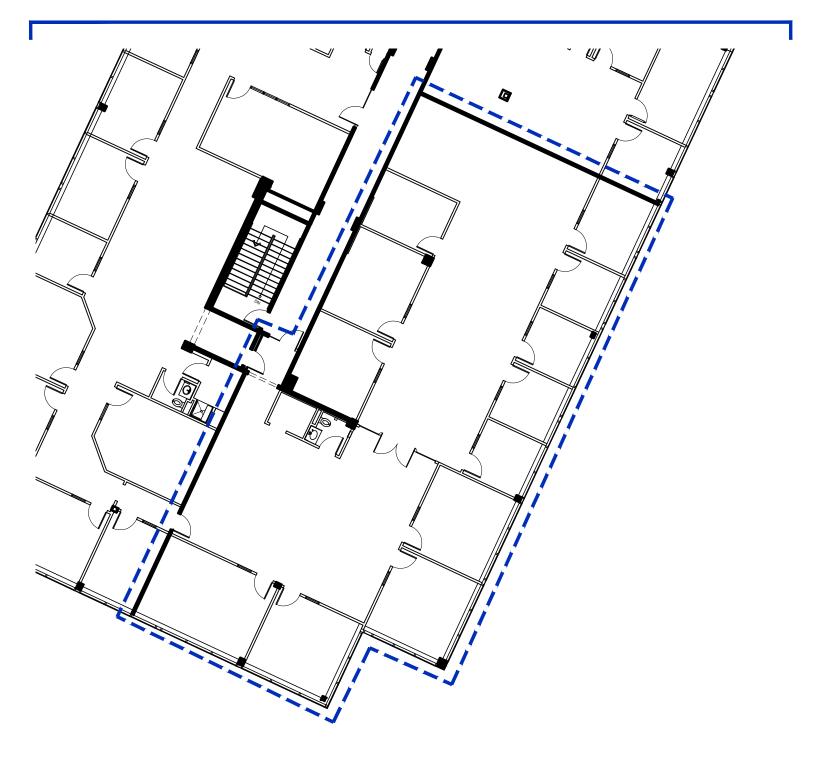

| GENERIC LEASE PLAN                                                                               |                                                                                                                                                                                                                                                                                                                                                                                                                                                                                                                                                                                                                                                                                                                                                                                                                                                                                                                                                                                                                                 |                |      | SCALE: 1/16" = 1'-0" |
|--------------------------------------------------------------------------------------------------|---------------------------------------------------------------------------------------------------------------------------------------------------------------------------------------------------------------------------------------------------------------------------------------------------------------------------------------------------------------------------------------------------------------------------------------------------------------------------------------------------------------------------------------------------------------------------------------------------------------------------------------------------------------------------------------------------------------------------------------------------------------------------------------------------------------------------------------------------------------------------------------------------------------------------------------------------------------------------------------------------------------------------------|----------------|------|----------------------|
| 144 North Road,<br>Suite 3000,<br>Sudbury, MA<br>LSF: 5,245±<br>*Pending plan & LSF verification | General Notes:   - All specialized construction and/or construction required by code for LESSEE's use is available at an additional expense to LESSEE. No representation is made as to the suitability of above plan/work for LESSEE's use and/or occupancy.   - Work and/or finishes not conforming to LESSOR's Construction Guidelines and Specifications shall be considered non-building standard. All finishes to remain as is unless otherwise noted.   - These drawings are not as-built drawings, all dimensions are approximate, and LESSOR makes no representation as to their accuracy. They are recorded on, or can be transmitted as, electronic media. They are therefore subject to undetectable alteration or erasure, either intentional or unintentional, due to, among other causes: transmission, conversion, media degradation, software error, or human alteration. Accordingly, LESSOR shall not be held liable for any claims, losses, damages, or costs arising out of any such use of these drawings. |                |      |                      |
| Cummings Properties                                                                              | 200 West Cummings Park, Woburn, MA. 781-935-8000                                                                                                                                                                                                                                                                                                                                                                                                                                                                                                                                                                                                                                                                                                                                                                                                                                                                                                                                                                                |                |      |                      |
|                                                                                                  | Dsg: CLL                                                                                                                                                                                                                                                                                                                                                                                                                                                                                                                                                                                                                                                                                                                                                                                                                                                                                                                                                                                                                        | Date: 06-17-21 | Rev: | Chk:                 |