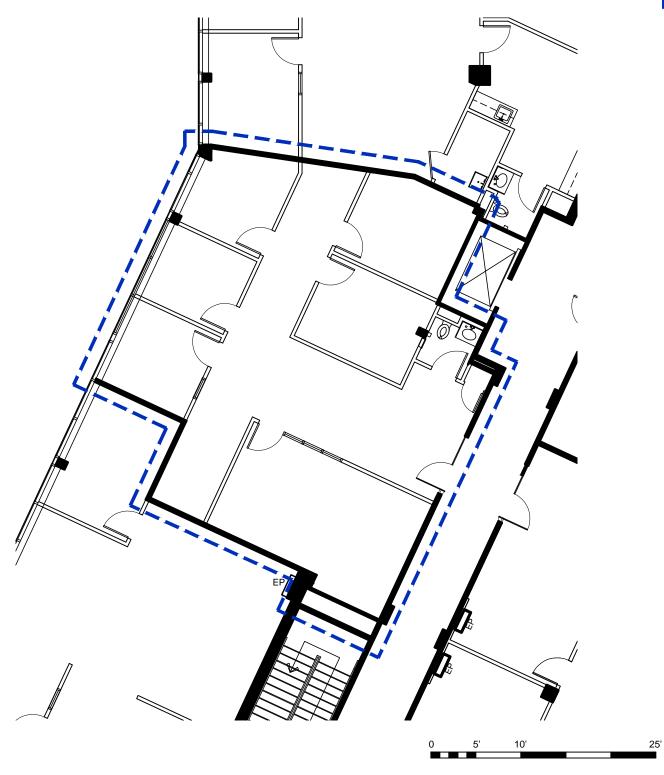

GENERIC LEASE PLAN SCALE: 3/32" = 1'-0"

144 North Road, Suite 3250, Sudbury, MA

LSF: 1,770