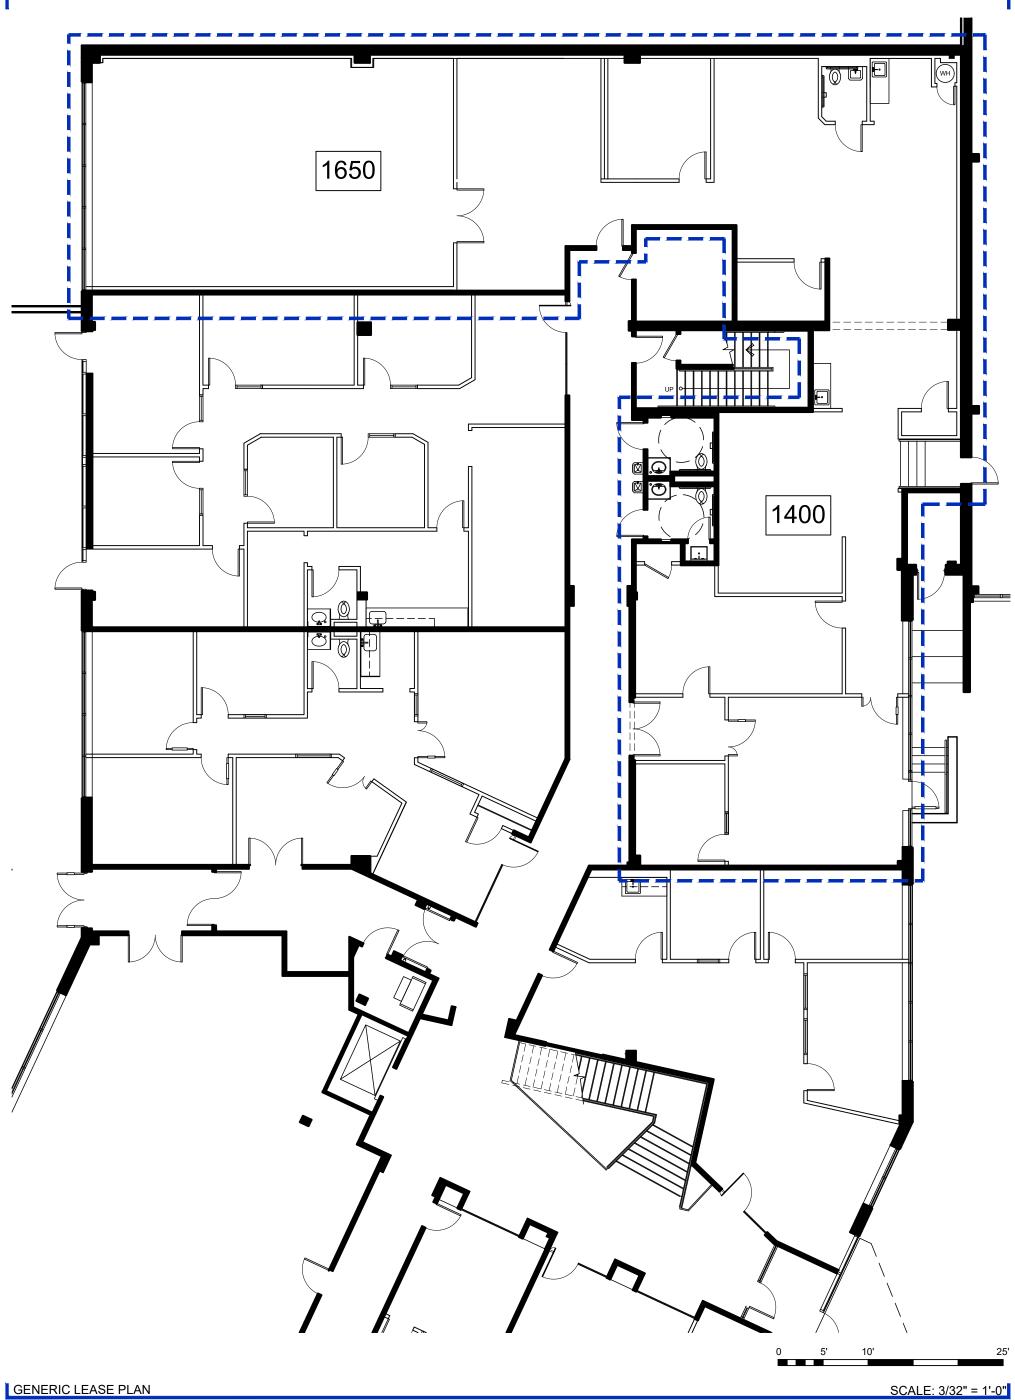

## 144 North Road, Suites 1400 &1650, Sudbury, MA

LSF: 4970±

\*Pending plan & LSF verification

<u>General Notes:</u> - All specialized construction and/or construction required by code for LESSEE's use is available at an additional expense to LESSEE. No representation is made as to the suitability of above plan/work for LESSEE's use and/or occupancy. Work and/or finishes not conforming to LESSOR's Construction Guidelines and Specifications shall be considered non-building standard. All finishes to remain as is unless otherwise noted. These drawings are not as-built drawings, all dimensions are approximate, and LESSOR makes no representation as to their accuracy. They are recorded on, or can be transmitted as, electronic media. They are therefore subject to undetectable alteration or erasure, either intentional or unintentional, due to, among other causes: transmission, conversion, media degradation, software error, or human alteration. Accordingly, LESSOR shall not be held liable for any claims, losses, damages, or costs arising out of any such use of these drawings.