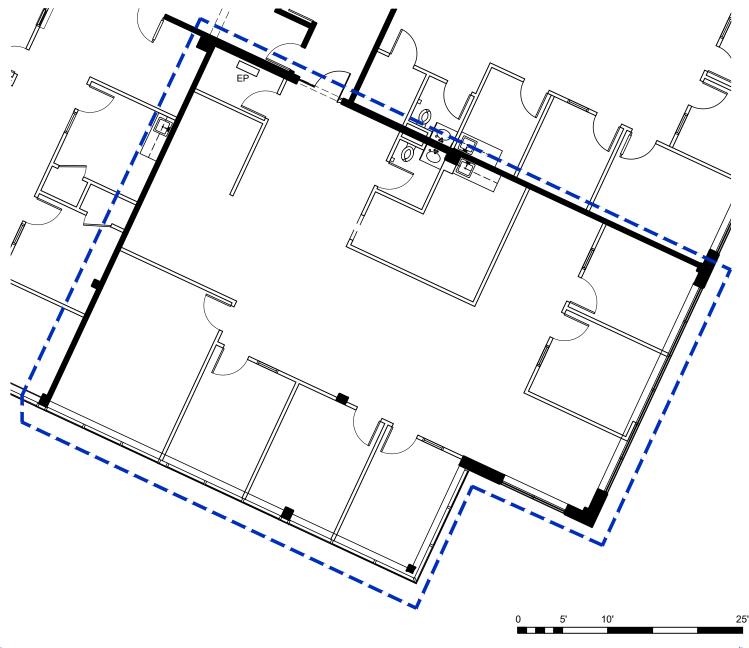

GENERIC LEASE PLAN SCALE: 3/32" = 1'-0"

144 North Road, Suite 1000, Sudbury, MA

LSF: 2,928