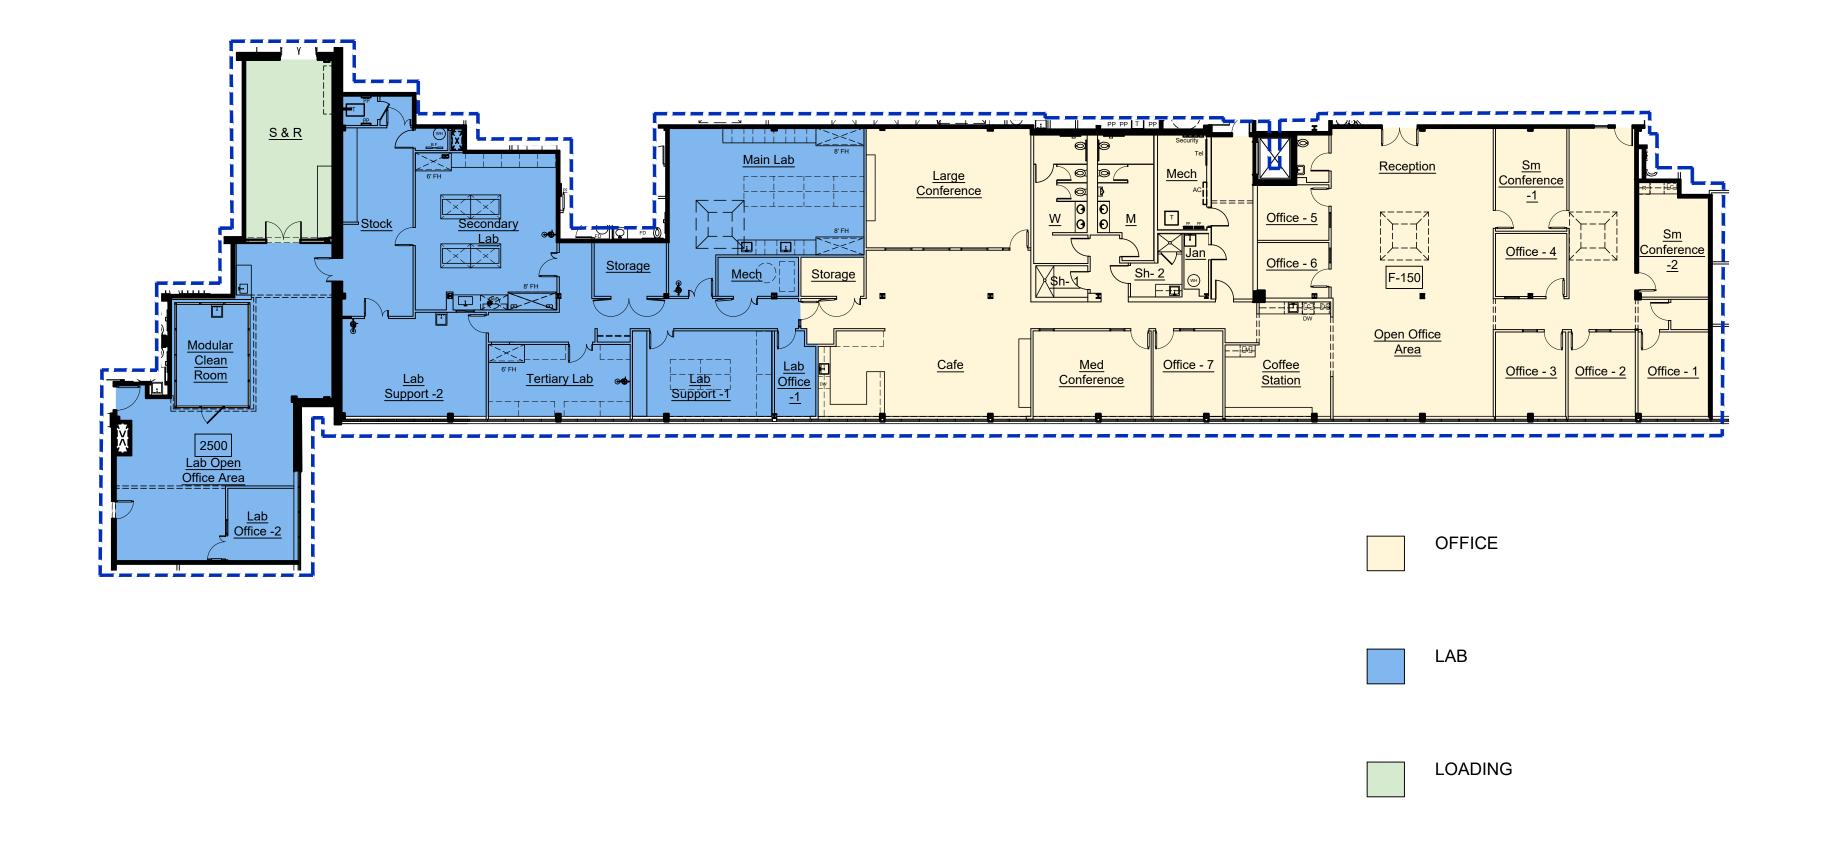

PROPOSED GENERIC LEASE PLAN

142 F-150 North Road, and 144 North Road, Suite 2500, Sudbury, MA

General Notes:

- All specialized construction and/or construction required by code for LESSEE's use is available at an additional expense to LESSEE. No representation is made as to the suitability of above plan/work for LESSEE's use and/or occupancy.

LSF: 14,494±

781-935-8000 200 West Cummings Park, Woburn, MA. Dsg: LMKL **Cummings Properties** Date: 07.27.23 Chk: J:\CPMI\_CAD\SUBURBAN\SUDBURY\142 North Road\Gen LP\Proposed\142NR\_F-150\_144NR\_2500\_07-28-23.dwg