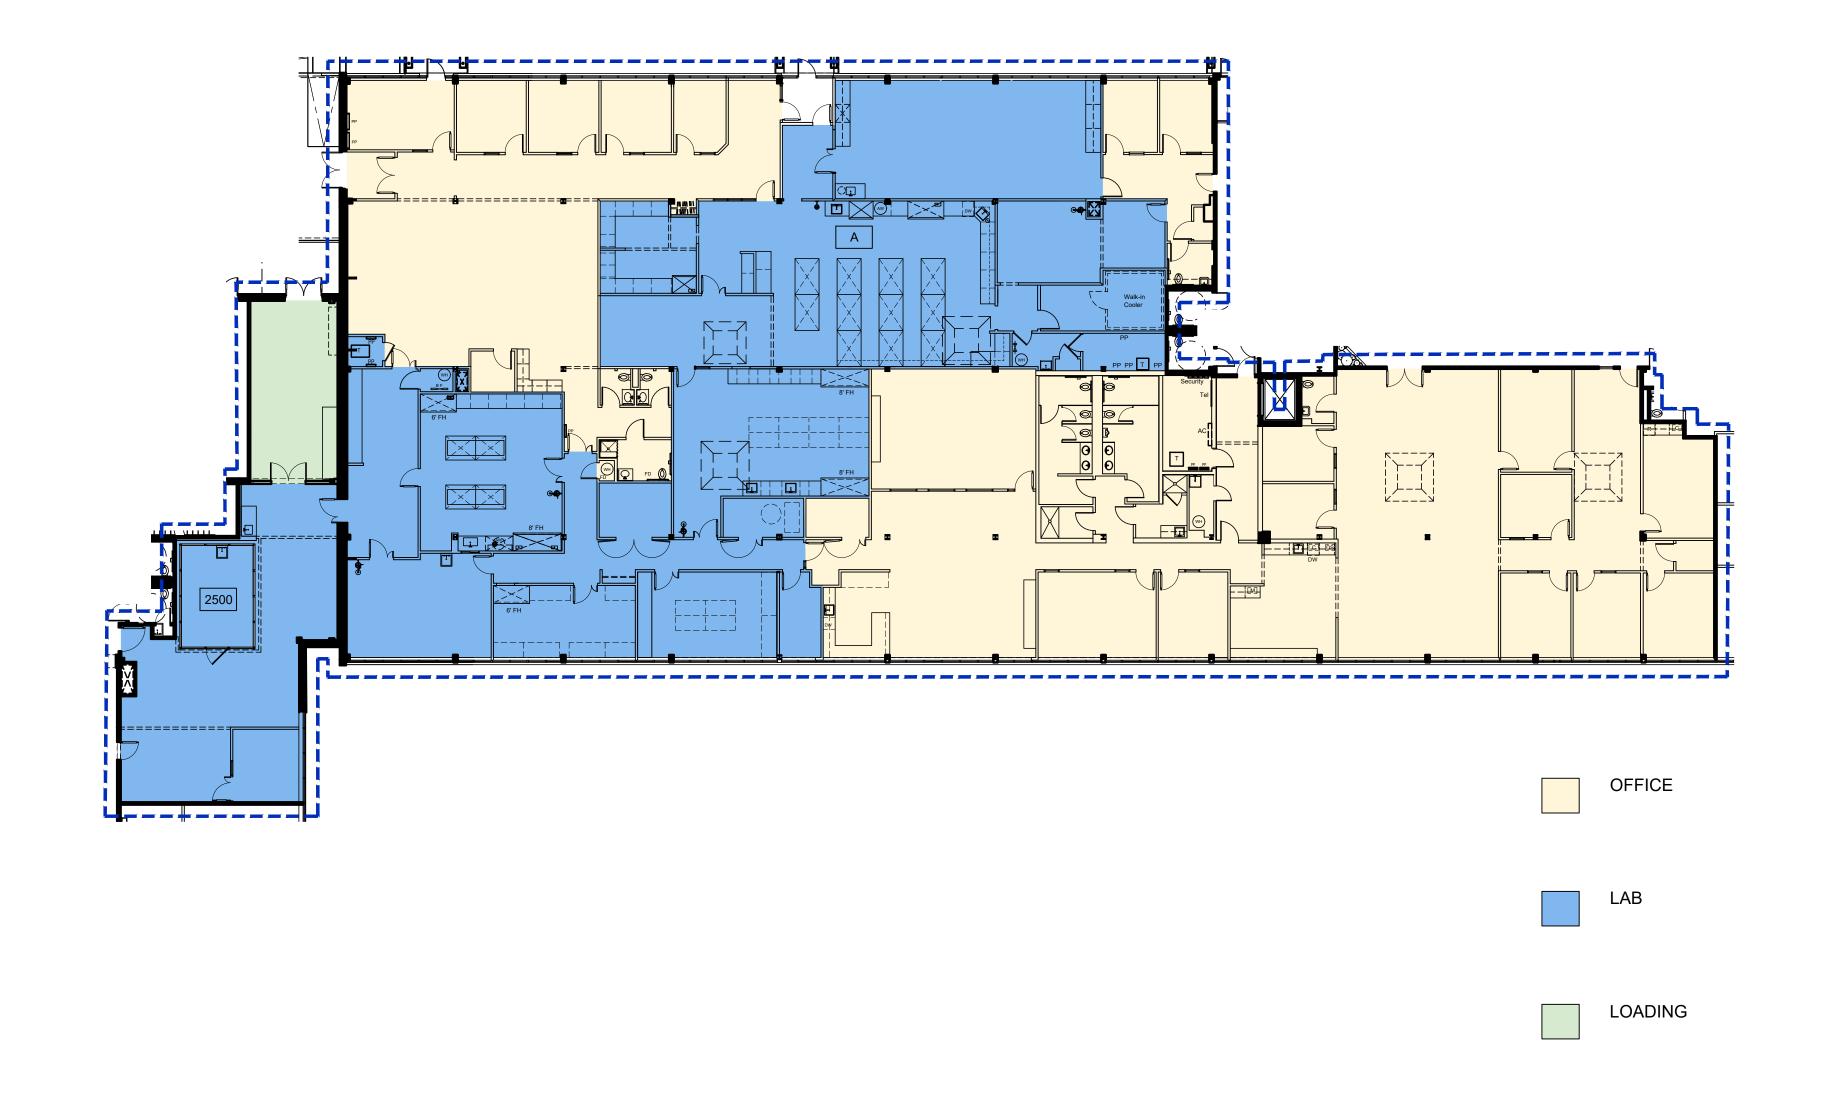

PROPOSED GENERIC LEASE PLAN

142-A North Road, and 144 North Road, Suite 2500, Sudbury, MA

Dsg: LMKL

General Notes:

- All specialized construction and/or construction required by code for LESSEE's use is available at an additional expense to LESSEE. No representation is made as to the suitability of above plan/work for LESSEE's use and/or occupancy.

LSF: 21,862±

Date: 07.27.23

Chk: