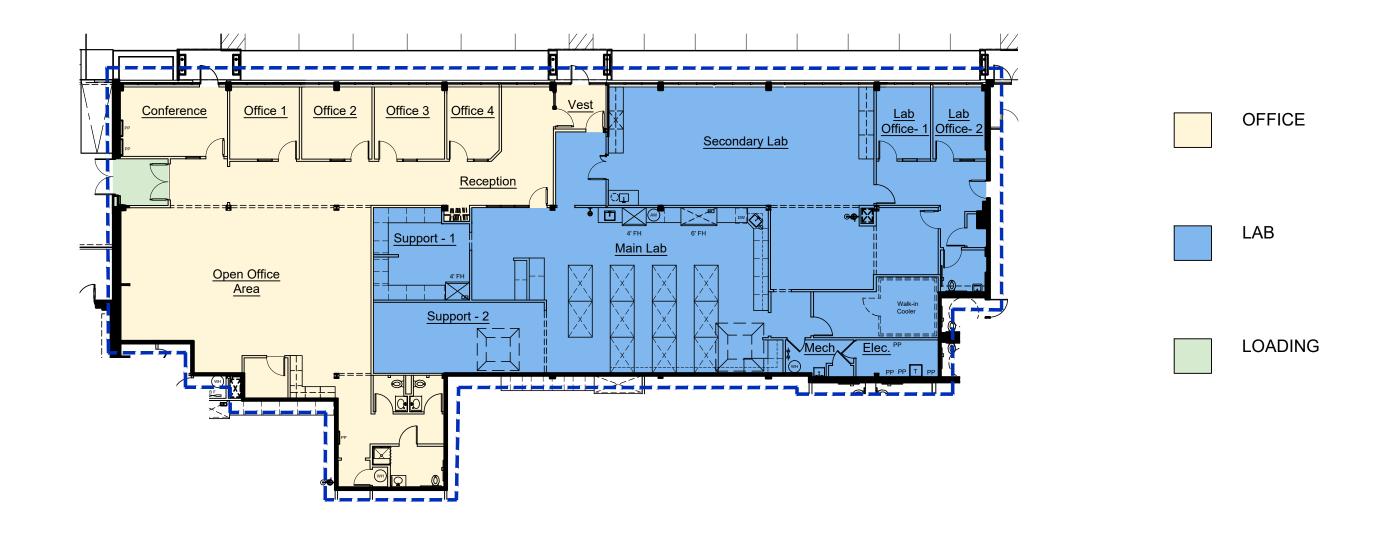

PROPOSED GENERIC LEASE PLAN

142- A North Road, Sudbury, MA

LSF: 7,821±

- General Notes:

  All specialized construction and/or construction required by code for LESSEE's use is available at an additional expense to LESSEE. No representation is made as to the suitability of above plan/work for LESSEE's use and/or occupancy.
- Work and/or finishes not conforming to LESSOR's Construction Guidelines and Specifications shall be considered non-building standard. All finishes to remain as  $\bar{\mathsf{is}}$  unless otherwise noted.