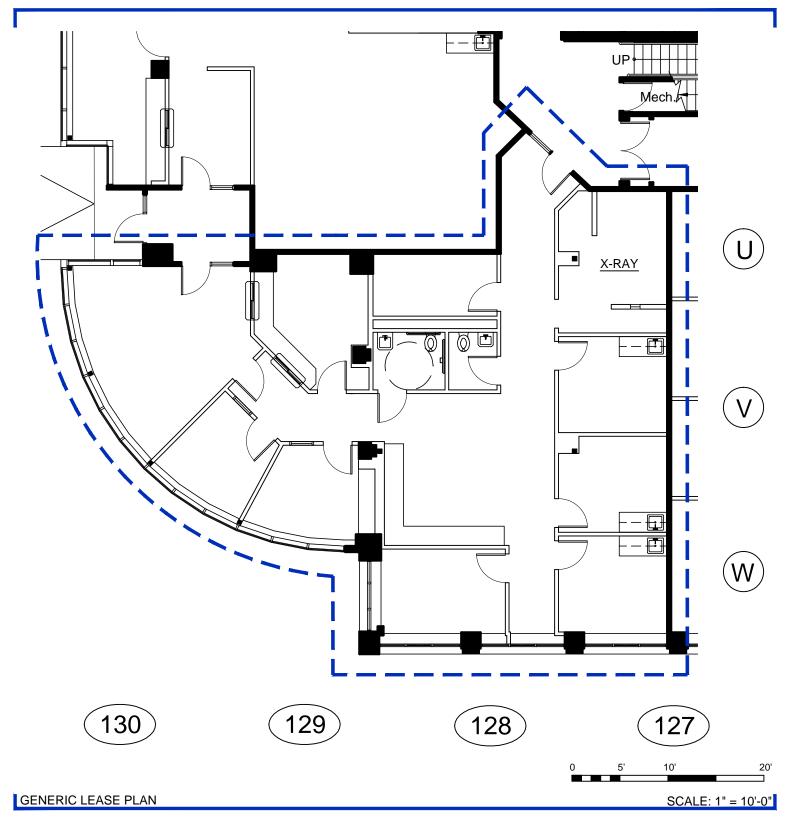

900 Cummings Center, Suite 130-U, Beverly, MA

LSF: 2,758

## General Notes

- All specialized construction and/or construction required by code for LESSEE's use is available at an
  additional expense to LESSEE. No representation is made as to the suitability of above plan/work for
  LESSEE's use and/or occupancy.
- Work and/or finishes not conforming to LESSOR's Construction Guidelines and Specifications shall be considered non-building standard. All finishes to remain as is unless otherwise noted.
- These drawings are not as-built drawings, all dimensions are approximate, and LESSOR makes no representation as to their accuracy. They are recorded on, or can be transmitted as, electronic media. They are therefore subject to undetectable alteration or erasure, either intentional or unint