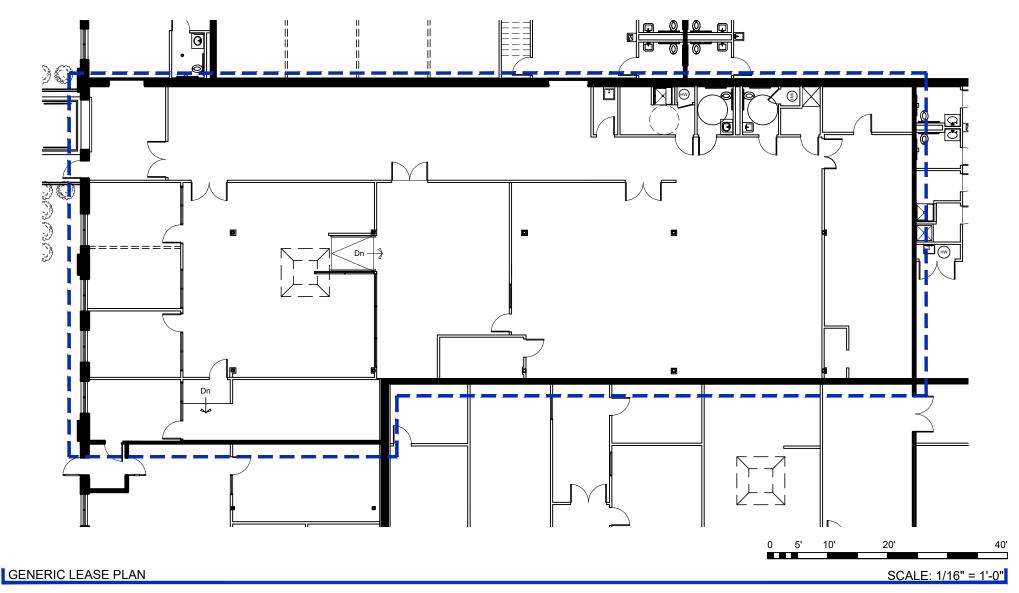

## 10-D Gill Street, Woburn, MA

LSF: 7,484 ±

\*Pending plan & LSF verification