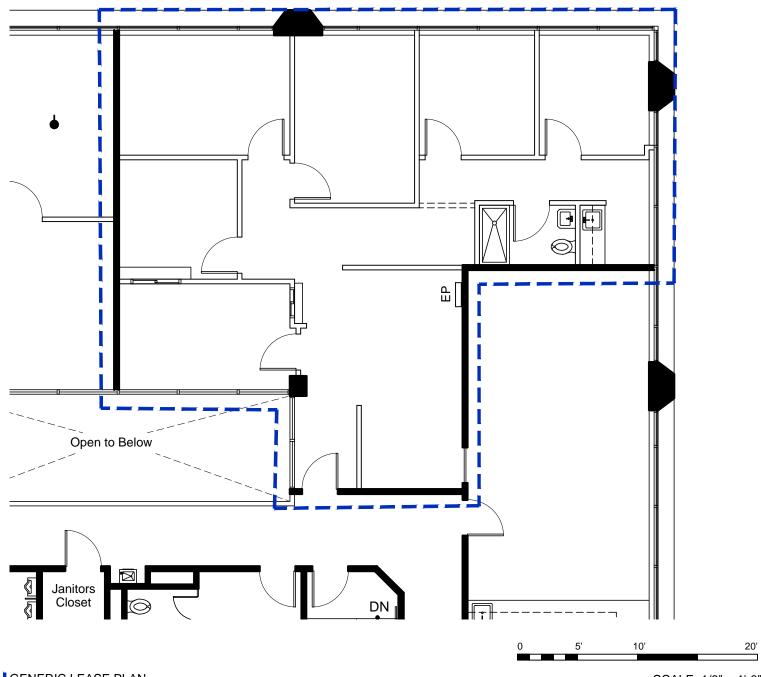

GENERIC LEASE PLAN SCALE: 1/8" = 1'-0"

## 101 Cambridge Street, Suite 310, Burlington, MA

LSF: 1,667±

\*Pending plan & LSF verification

- All specialized construction and/or construction required by code for LESSEE's use is available at an additional expense to LESSEE. No representation is made as to the suitability of above plan/work for LESSEE's use and/or occupancy.
- Work and/or finishes not conforming to LESSOR's Construction Guidelines and Specifications shall be considered non-building standard. All finishes to remain as is unless otherwise noted.
- These drawings are not as-built drawings, all dimensions are approximate, and LESSOR makes no representation as to their accuracy. They are recorded on, or can be transmitted as, electronic media. They are therefore subject to undetectable alteration or erasure, either intentional or unintentional, due to, among other causes: transmission, conversion, media degradation, software error, or human alteration. Accordingly, LESSOR shall not be held liable for any claims, losses, damages, or costs arising out of any such use of these drawings.