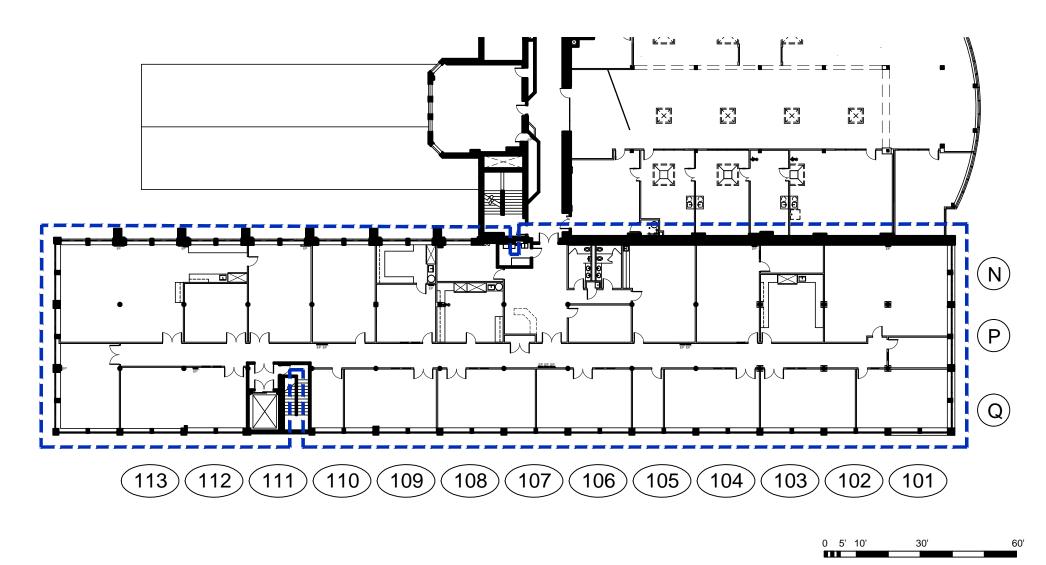

GENERIC LEASE PLAN

SCALE: 1" = 30'-0"

## 100 Cummings Center, Suite 407-N, Beverly, MA

LSF: 19,671±

\*Pending plan & LSF verification