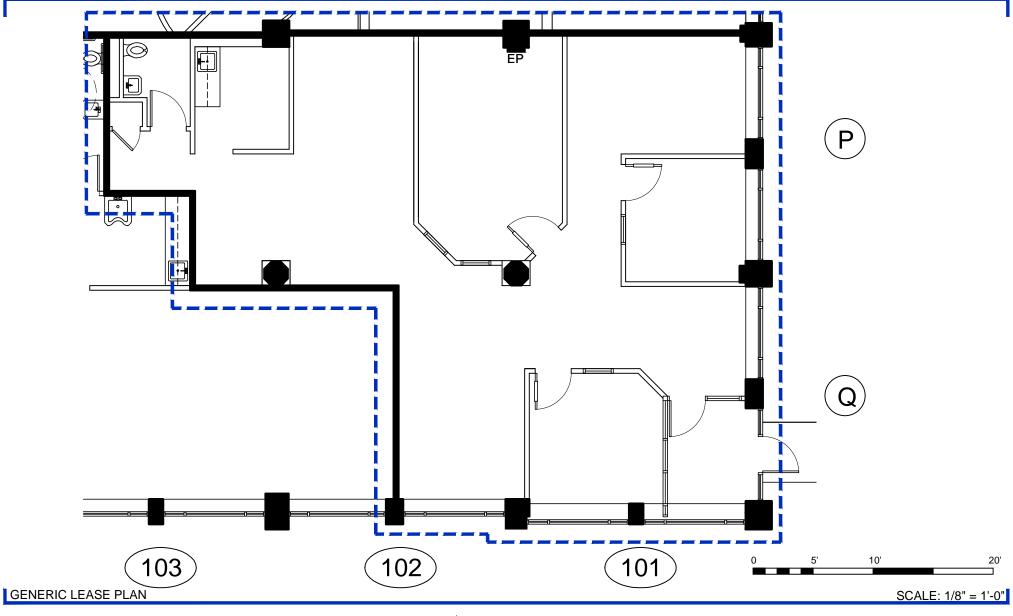

## 100 Cummings Center, Suite 100-Q, Beverly, MA

LSF: 2,003

\*Pending plan & LSF verification