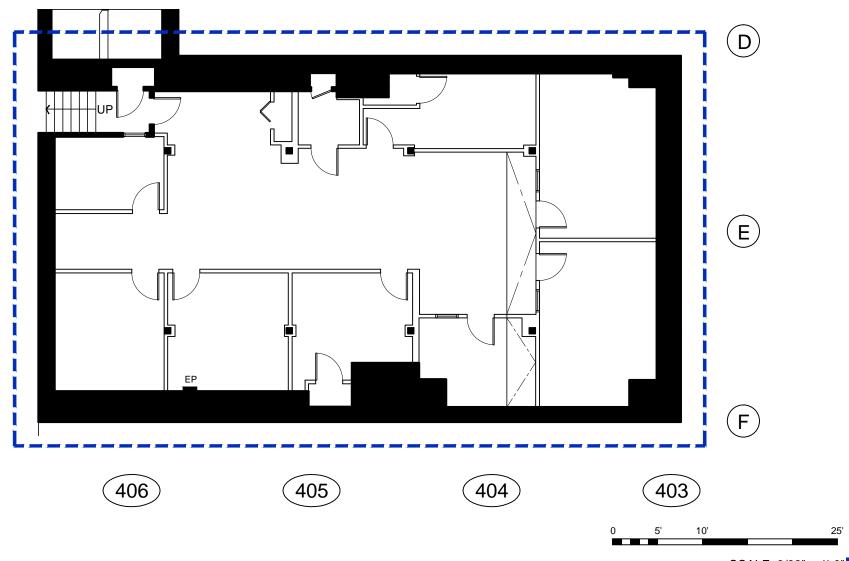

## 100 Cummings Center, Suite 406-D, Beverly, MA

LSF: 2,927

\*Pending plan & LSF verification

- All specialized construction and/or construction required by code for LESSEE's use is available at an additional expense to LESSEE. No representation is made as to the suitability of above plan/work for LESSEE's use and/or occupancy.
- Work and/or finishes not conforming to LESSOR's Construction Guidelines and Specifications shall be considered non-building standard. All finishes to remain as is unless otherwise noted.
- These drawings are not as-built drawings, all dimensions are approximate, and LESSOR makes no representation as to their accuracy. They are recorded on, or can be transmitted as, electronic media. They are therefore subject to undetectable alteration or erasure, either intentional or unintentional, due to, among other causes: transmission, conversion, media degradation, software error, or human alteration. Accordingly, LESSOR shall not be held liable for any claims, losses, damages, or costs arising out of any such use of these drawings.