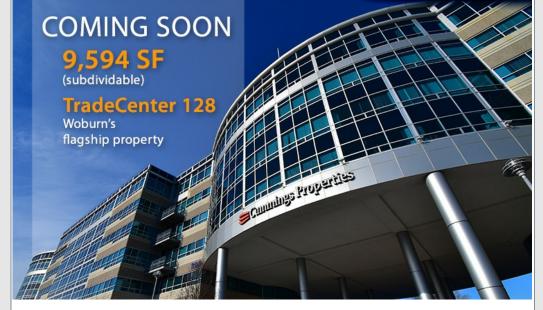

Prime sixth-floor suite at TradeCenter 128 with more than 9,500 square feet of first-class office space. This superb suite faces the busiest interstate highway segment in New England, just one mile south of the intersection with I-93.

#### **Suite Features:**

- Scenic pondside park
- Sub-dividable, modify to suit
- Abundant business and lifestyle amenities on site
- Prominent sixth-floor location with commanding views
- High-visibility signage opportunity facing I-95/Route 128
- Spacious private offices, conference and break rooms, and open work areas
- Free on-site garage parking, electric vehicle charging, and dedicated bicycle parking
- Direct MBTA bus service to/from Wellington Station in Medford