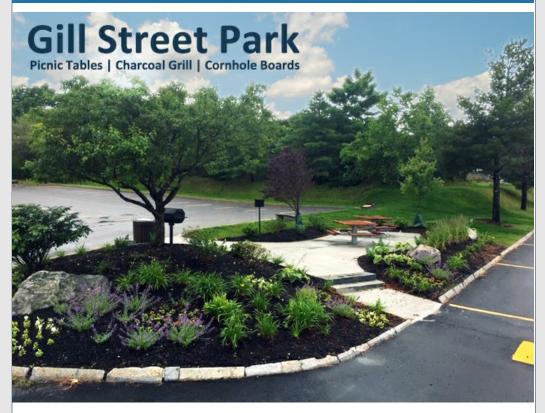

Client News, Special Offers, Upcoming Events, and more!

July 2019

This scenic green space, located between 10 and 14 Gill Street in Woburn, features picnic tables, a charcoal grill, and cornhole boards. Clients may reserve the use of the park and the charcoal grill *free of charge* on a first-come, first-served basis. For more information, or to schedule the park for a picnic, please contact Gloria Papile at **781-935-8000**.