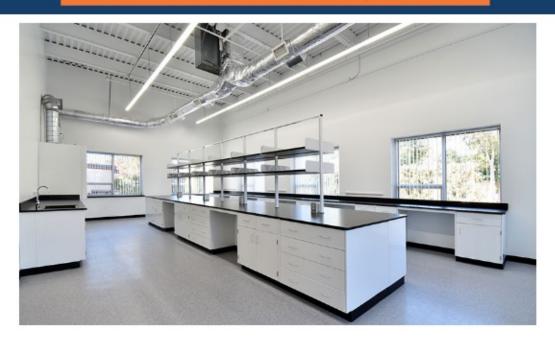

# **Newly Constructed Lab**

2,500 SF at TradeCenter 128 Campus, Woburn

This brand-new, 2,477 SF lab suite has abundant natural light, high ceilings with upgraded linear pendant LED lighting, and direct tailgate loading.