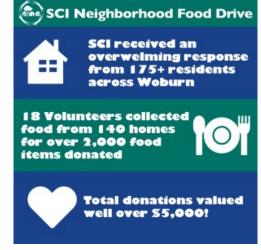

## **Local News**

<u>Social Capital's Neighborhood Food Drive</u>: When COVID-19 prompted the cancellation of the fall

letter carriers' food drive, SCI sprung to action. It quickly organized a major Neighborhood Food Drive to stock Woburn Council of Social Concern's pantry in preparation for its holiday drive. Volunteers in Woburn and Winchester gathered more than 2,000 food items and together donated more than \$5,000 in food to the Food Pantry. Thanks to the action of concerned local residents, the drive was a great success.