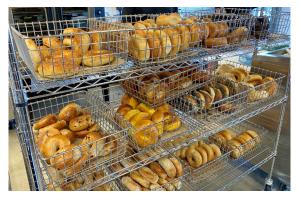

## **Fresh New Area Amenity**

<u>Wicked Bagel</u> has opened the doors to its new Woburn location. Stop by 8 Cummings Park, **Monday to Sunday from 7:00 AM to 2:00 PM**, to savor a variety of freshly made, hand-rolled New York-style bagels as well as sandwiches, coffee drinks, and more.