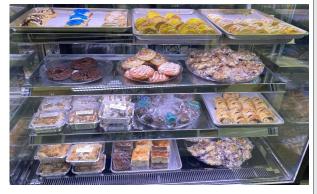

## **Fresh New Area Amenity**

<u>Wicked Bagel</u> has opened the doors to its new Woburn location. Stop by 8 Cummings Park, **Monday to Sunday from 7:00 AM to 2:00 PM**, to savor a variety of freshly made, hand-rolled New York-style bagels as well as sandwiches, coffee drinks, and more.