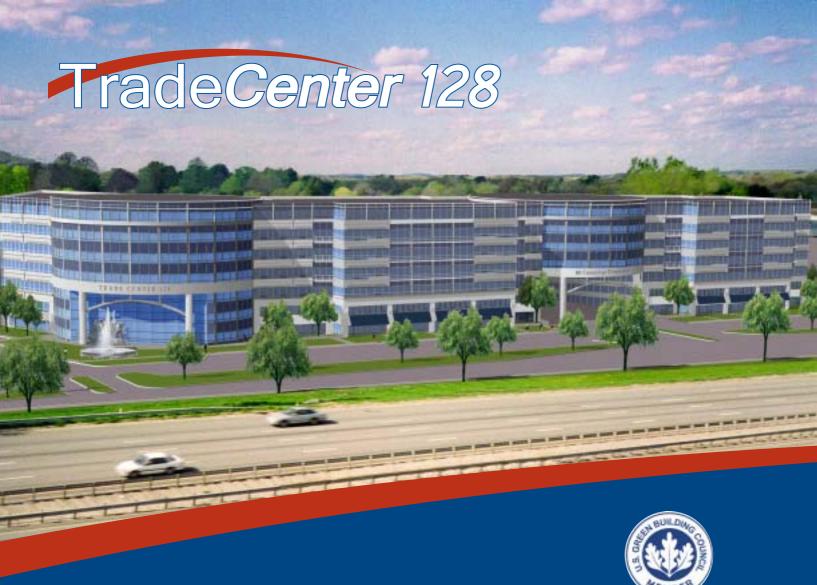

## TradeCenter 128

# Route 128 / Interstate 95 Woburn, Massachusetts

Cummings Properties announces the development of TradeCenter 128 – 400,000 SF of unprecedented first-class space fronting Route 128 / I-95 in Woburn, minutes from I-93.

### **DESIGN**

- Energy efficient design and construction means reduced operating costs, healthier and more productive occupants, and conservation of natural resources.
- 7-story steel frame with precast concrete, extensive curtain walls and continuous ribbon windows, upper floor balconies and 3-story atrium.
- Up to 63,000 SF per floor. Wide-open floor plans provide maximum flexibility in layout.
- Attached 900-car parking garage plus additional surface parking.
- High visibility first floor business service/ retail suites fronting on Route 128 / I-95.