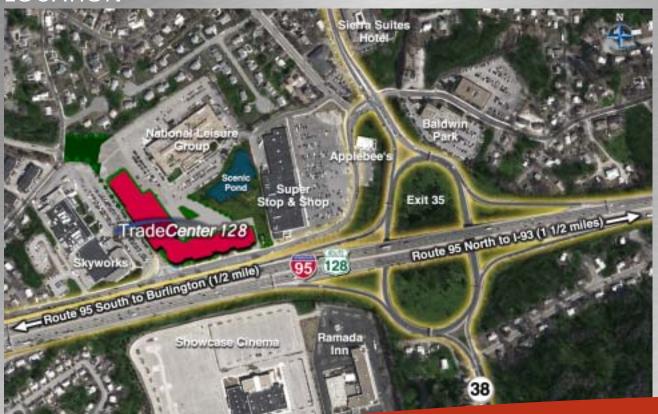

#### LOCATION

- More than 550 feet of unprecedented frontage on Route 128/I-95.
- Superb access to Route 128 / I-95, I-93, Massachusetts Turnpike (I-90), Route 3, Route 2, and Route 1.
- Route 128 / I-95 access via both Exits 34 and 35.
- 11 miles to downtown Boston and Logan International Airport.
- Minutes from Interstate 93 and Anderson Regional Transportation Center-home to Logan International Airport Shuttle and MBTA Commuter Rail.