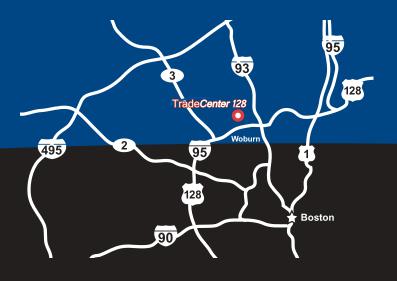

#### LOCATION

- More than 550 feet of unprecedented frontage on Route 128/I-95.
- Superb access to Route 128 / I-95, I-93, Massachusetts Turnpike (I-90), Route 3, Route 2, and Route 1.
- Route 128 / I-95 access via both Exits 34 and 35.
- 11 miles to downtown Boston and Logan International Airport.
- Minutes from Interstate 93 and Anderson Regional Transportation Center-home to Logan International Airport Shuttle and MBTA Commuter Rail.