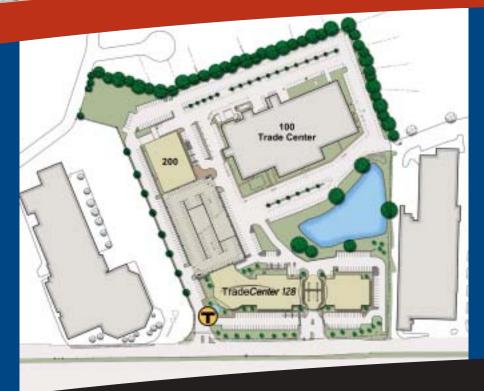

### **DESIGN**

- Energy efficient design and construction means reduced operating costs, healthier and more productive occupants, and conservation of natural resources.
- 7-story steel frame with precast concrete, extensive curtain walls and continuous ribbon windows, upper floor balconies and 3-story atrium.
- Up to 63,000 SF per floor. Wide-open floor plans provide maximum flexibility in layout.
- Attached 900-car parking garage plus additional surface parking.
- High visibility first floor business service/ retail suites fronting on Route 128 / I-95.

### TradeCenter 128

This flagship property offers the finest quality corporate lifestyle with the amenities of a central business district. It is the largest single building ever developed by Cummings Properties and will receive the best of our nearly 40 years of experience.