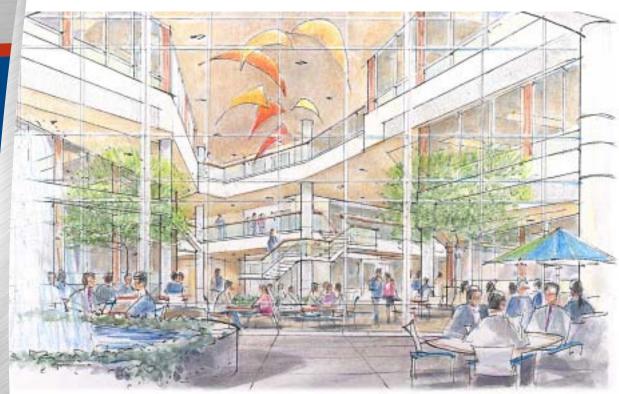

### **DESIGN**

- Energy efficient design and construction means reduced operating costs, healthier and more productive occupants, and conservation of natural resources.
- 7-story steel frame with precast concrete, extensive curtain walls and continuous ribbon windows, upper floor balconies and 3-story atrium.
- Up to 63,000 SF per floor. Wide-open floor plans provide maximum flexibility in layout.
- Attached 900-car parking garage plus additional surface parking.
- High visibility first floor business service/ retail suites fronting on Route 128 / I-95.

A 3-story drive-through gateway welcomes patrons to TradeCenter 128.

An upscale atrium restaurant in addition to a fitness facility, daycare, dry cleaner, convenience store, and bank are among the many planned lifestyle amenities located at TradeCenter 128.