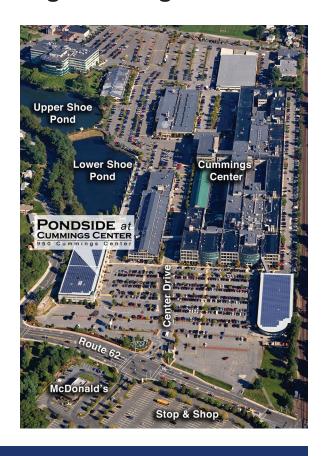

## PONDSIDE at CUMMINGS CENTER 9 5 0 Cummings Center

2,200 - 6,600 SF Suites at Rt. 62 and Rt. 1A, Beverly

## High visibility retail/service at suites facing Cummings Center

- All-glass storefront design flooded with natural light
- Prominent illuminated sign locations above each entrance
- Pondside location with picnic areas, parks and a historic walking trail
- Ample adjacent open and covered parking and handicap accessibility
- Marketing opportunities to connect your business to more than 550 existing resident firms and thousands of daily workers and visitors
- On-site amenities include a post office, dry cleaning, restaurants, banks, health clubs, child, adult and dog daycare, travel agents, salons, spas, attorneys, accountants and more than 100 health care professionals.
- Full-service leases include custom build-out, common area maintenance and cleaning, landscaping, parking, snow plowing, and property management services