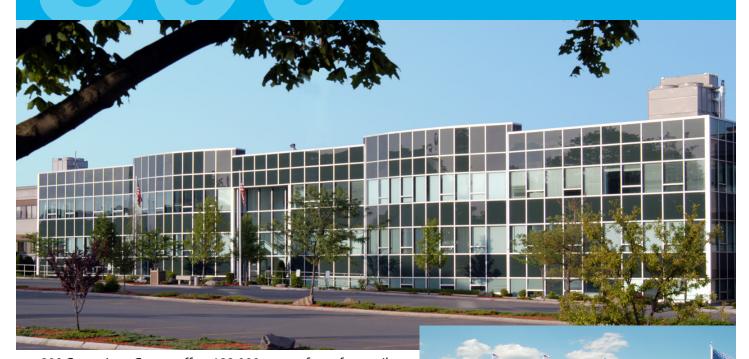

## **800 Cummings Center**

800 Cummings Center offers 123,000 square feet of versatile office and R&D space, conveniently located in the heart of Cummings Center's 80-acre business campus. Expansive windowlines, an on-site restaurant, and a nearby 400-vehicle parking garage make 800 Cummings Center a desirable option for discriminating firms seeking a prominent North Shore address. Employees and visitors will appreciate the convenience of two campus entrances, serving Routes 1A and 62.