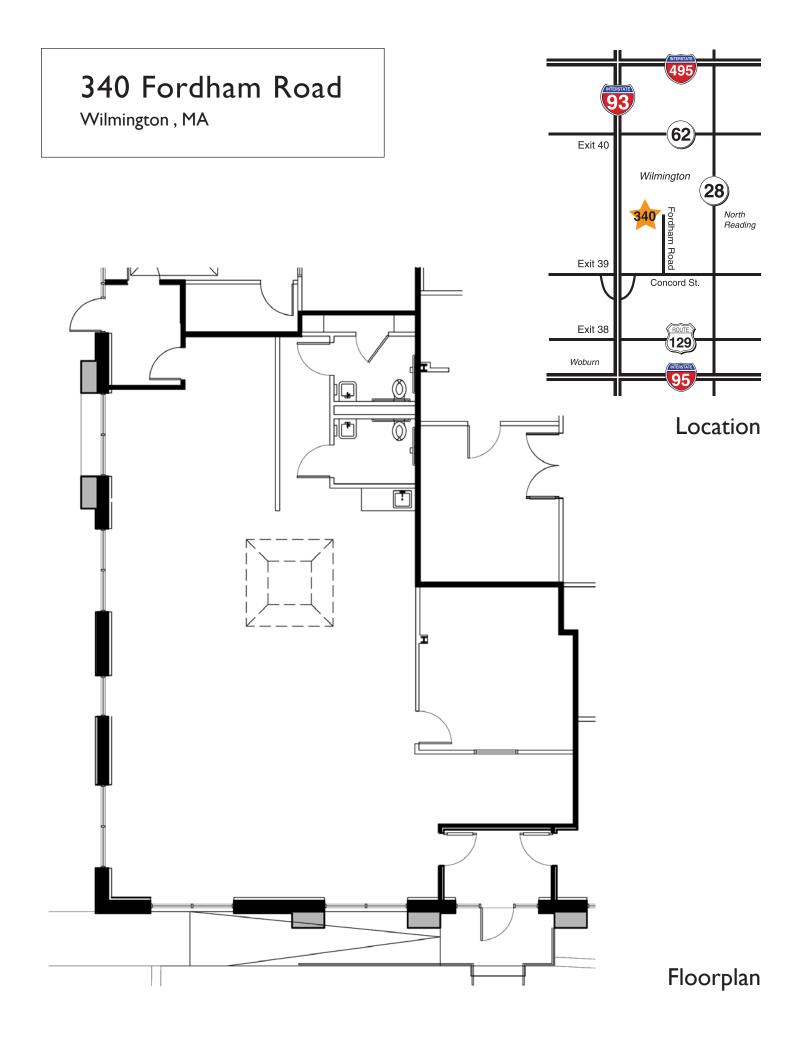

## Location

- 20 minutes from Cambridge and Boston
- 15 minutes to Waltham and Mass. Pike (I-90)
- Four miles north of I-95 / Route 128, seven miles south of I-495
- Directly off I-93 at Exit 39 in Wilmington (Concord Street) near Shriners Auditorium