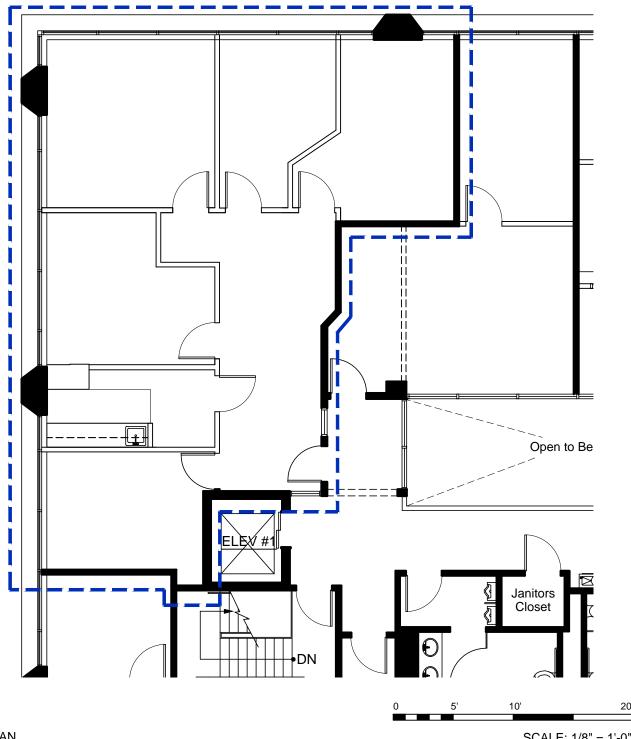

GENERIC LEASE PLAN SCALE: 1/8" = 1'-0"

101 Cambridge Street, Suite 300, Burlington, MA

LSF: 1,544±

\*Pending plan & LSF verification

- All specialized construction and/or construction required by code for LESSEE's use is available at an additional expense to LESSEE. No representation is made as to the suitability of above plan/work for LESSEE's use and/or occupancy.
- Work and/or finishes not conforming to LESSOR's Construction Guidelines and Specifications shall be considered non-building standard. All finishes to remain as is unless otherwise noted.
- These drawings are not as-built drawings, all dimensions are approximate, and LESSOR makes no representation as to their accuracy. They are recorded on, or can be transmitted as, electronic media. They are therefore subject to undetectable alteration or erasure, either intentional or unintentional, due to, among other causes: transmission, conversion, media degradation, software error, or human alteration. Accordingly, LESSOR shall not be held liable for any claims, losses, damages, or costs arising out of any such use of these drawings.